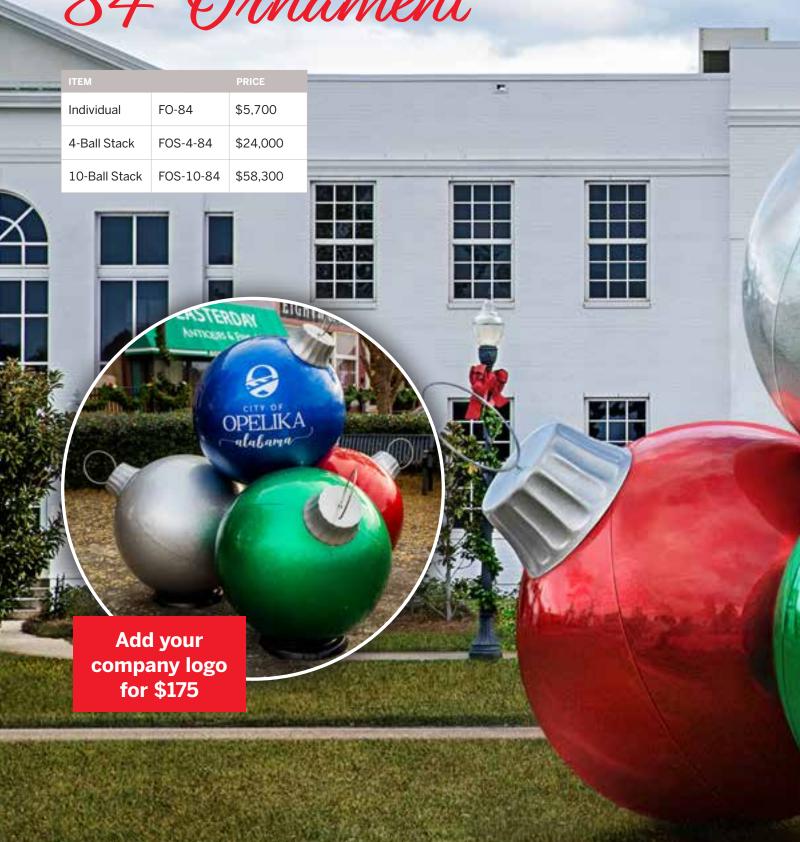

Our giant fiberglass ornaments are made with marine-grade gelcoat and glitter finish for durability and high-shine.

Please see our stock colors below. There are custom color charts available upon request.

### **Singles**

| ITEM  | PRICE   |
|-------|---------|
| FO-24 | \$750   |
| FO-36 | \$1,230 |
| FO-42 | \$1,560 |

Fire Red

Brilliant

Brilliant Lime Green

# Stacks Mix and Match Colors

| ITEM      | PRICE    |
|-----------|----------|
| FOS-4-24  | \$3,400  |
| FOS-4-36  | \$5,320  |
| FOS-4-42  | \$6,640  |
| FOS-10-24 | \$8,000  |
| FOS-10-36 | \$12,800 |
| FOS-10-42 | \$16,000 |