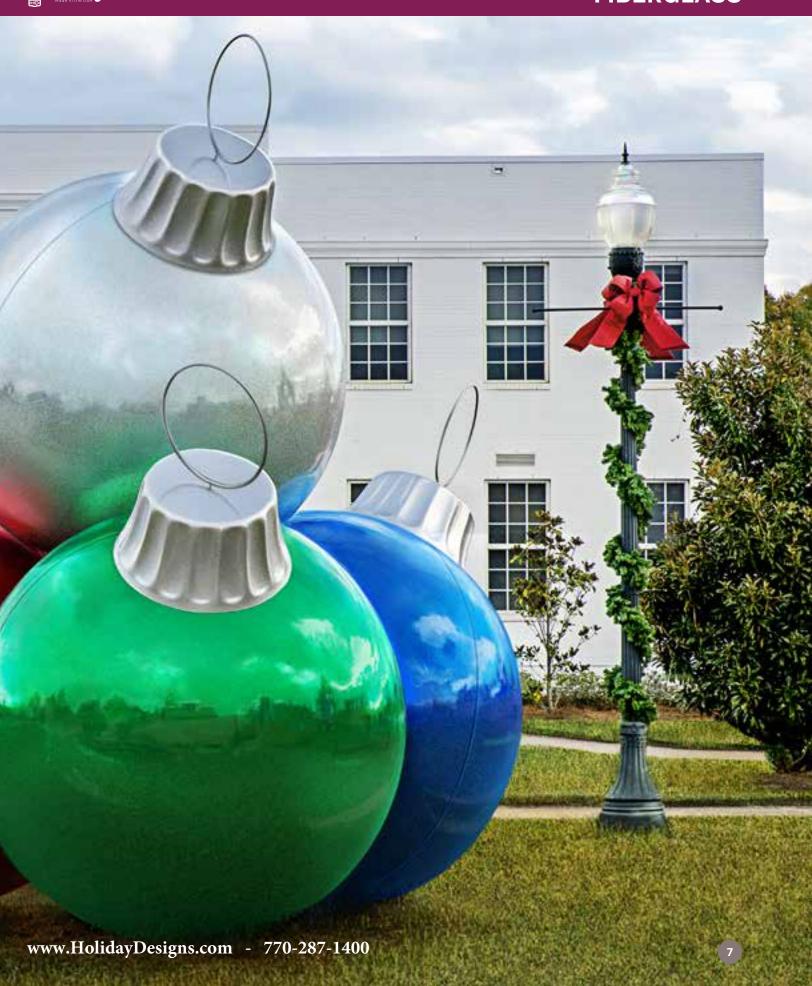

Our giant fiberglass ornaments are made with marine-grade gelcoat and glitter finish for durability and high-shine.

Please see our stock colors below. There are custom color charts available upon request.

### **Singles**

| ITEM  | PRICE   |
|-------|---------|
| FO-24 | \$750   |
| FO-36 | \$1,230 |
| FO-42 | \$1,560 |

Fire Red

Brilliant

Brilliant Lime Green

# Stacks Mix and Match Colors

| ITEM      | PRICE    |
|-----------|----------|
| FOS-4-24  | \$3,400  |
| FOS-4-36  | \$5,320  |
| FOS-4-42  | \$6,640  |
| FOS-10-24 | \$8,000  |
| FOS-10-36 | \$12,800 |
| FOS-10-42 | \$16,000 |