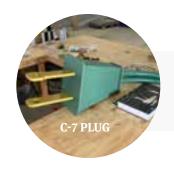

## **Cord & Plug Accessory**

| # OF BULBS<br>ORDERED | LENGTH OF CORD<br>AND PLUG | PRICE      |
|-----------------------|----------------------------|------------|
| 3                     | 8'                         | \$1,295.00 |
| 5                     | 13'                        | \$2,104.37 |
| 7                     | 18'                        | \$2,913.75 |

Cord and plug sold separately from bulbs

| ITEM                                                               | PRICE      |
|--------------------------------------------------------------------|------------|
| Transparent Fiberglass<br>Bulb with Green Base and<br>Light Engine | \$2,500.00 |
| Starter Pack (1-3 Bulbs)                                           | \$250.00   |
| Expansion Pack (needed for each additional 2 Bulbs)                | \$209.00   |