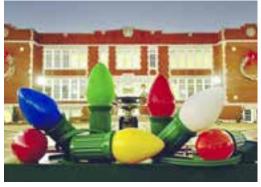

# **FIBERGLASS**

Cord & plug pictured is 18 feet

# Solid C-7 Bulb \$1,135.00

#### **C7 BULBS SPECS:**

Width: 24" x Height: 71"

Weight: 48 lbs

**Cord: Flex PVC** 

**Plug: Weather treated painted wood** 

Colors: Green, Red, Orange, Yellow, Blue, and White