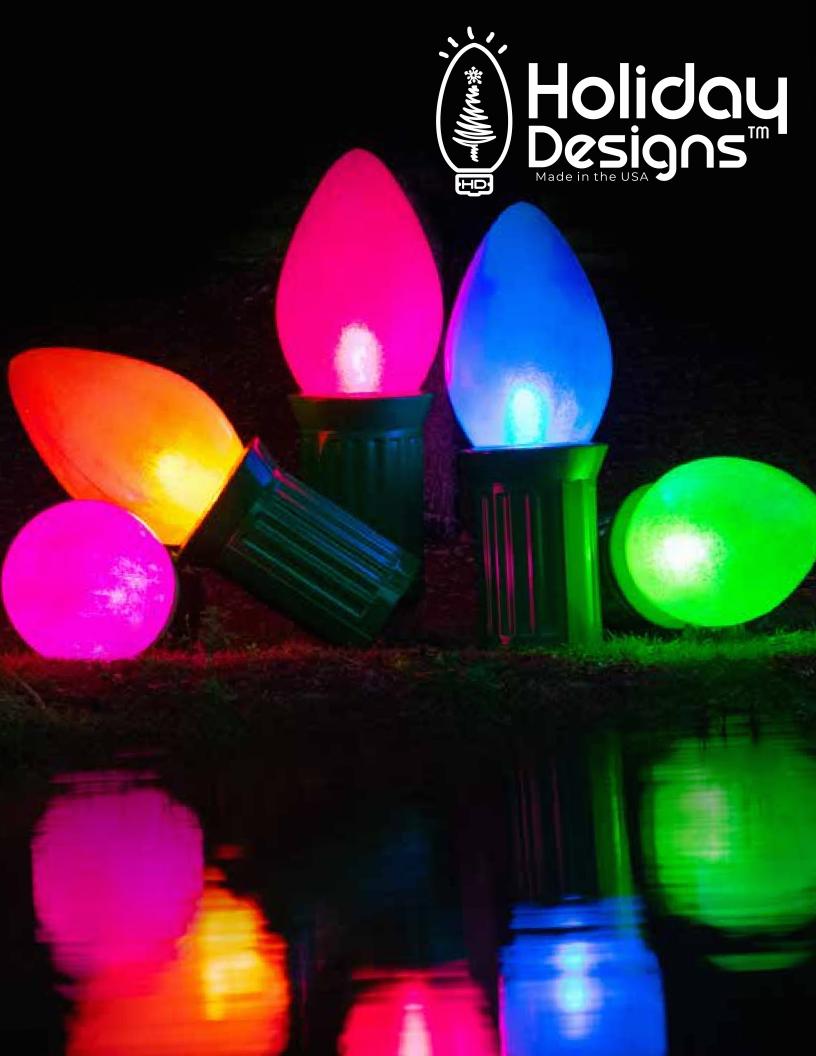

Cord and plug sold separately from bulbs

| ITEM                                                               | PRICE      |
|--------------------------------------------------------------------|------------|
| Transparent Fiberglass<br>Bulb with Green Base and<br>Light Engine | \$2,500.00 |
| Starter Pack (1-3 Bulbs)                                           | \$250.00   |
| Expansion Pack (needed for each additional 2 Bulbs)                | \$209.00   |