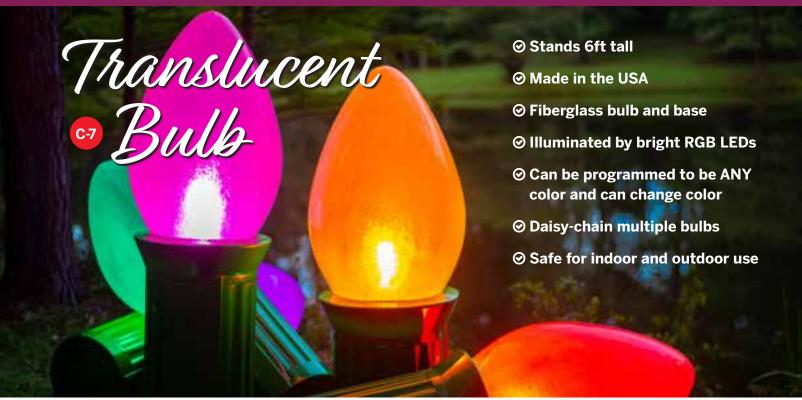

Cord and plug sold separately from bulbs

| ITEM                                                               | PRICE      |
|--------------------------------------------------------------------|------------|
| Transparent Fiberglass<br>Bulb with Green Base and<br>Light Engine | \$2,500.00 |
| Starter Pack (1-3 Bulbs)                                           | \$250.00   |
| Expansion Pack (needed for each additional 2 Bulbs)                | \$209.00   |

#### **Expansion Pack Includes**

- 24V DC 100W Power Supply with TL20 Adapter
- · RGB Power Injector
- (2) 12' TL38 Extension Cables

#### Starter Pack Includes

- 24V DC 100W Power Supply with TL20 Adapter
- · Power/Control Lead and Lumenplay Controller
- (2) 12' TL38 Extension Cables