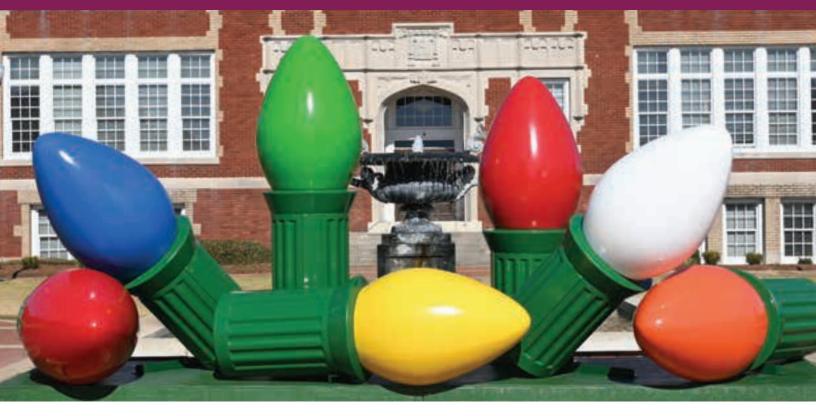

# Solid C-7 Bulb \$1,135.00

#### **C7 BULBS SPECS:**

Width: 24" x Height: 71"

Weight: 48 lbs

**Cord: Flex PVC** 

**Plug: Weather treated painted wood** 

Colors: Green, Red, Orange, Yellow, Blue, and White