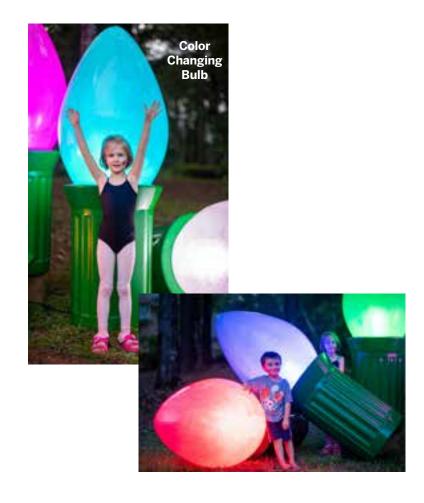

Cord and plug sold separately from bulbs

| ITEM                                                               | PRICE      |
|--------------------------------------------------------------------|------------|
| Transparent Fiberglass<br>Bulb with Green Base and<br>Light Engine | \$2,500.00 |
| Starter Pack (1-3 Bulbs)                                           | \$250.00   |
| Expansion Pack (needed for each additional 2 Bulbs)                | \$209.00   |