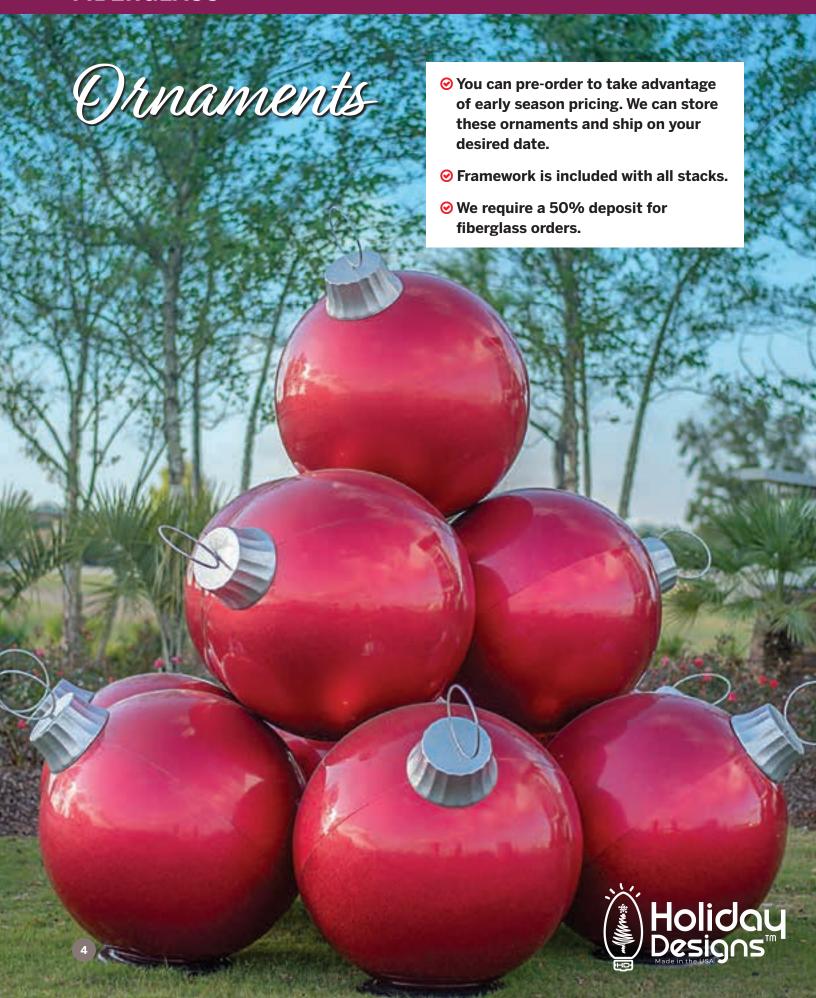

Our giant fiberglass ornaments are made with marine-grade gelcoat and glitter finish for durability and high-shine.

Please see our stock colors below. There are custom color charts available upon request.

### **Singles**

| ITEM  | PRICE   |
|-------|---------|
| FO-24 | \$750   |
| FO-36 | \$1,230 |
| FO-42 | \$1,560 |

Fire Red

Brilliant

Brilliant Lime Green

# Stacks Mix and Match Colors

| ITEM      | PRICE    |
|-----------|----------|
| FOS-4-24  | \$3,400  |
| FOS-4-36  | \$5,320  |
| FOS-4-42  | \$6,640  |
| FOS-10-24 | \$8,000  |
| FOS-10-36 | \$12,800 |
| FOS-10-42 | \$16,000 |