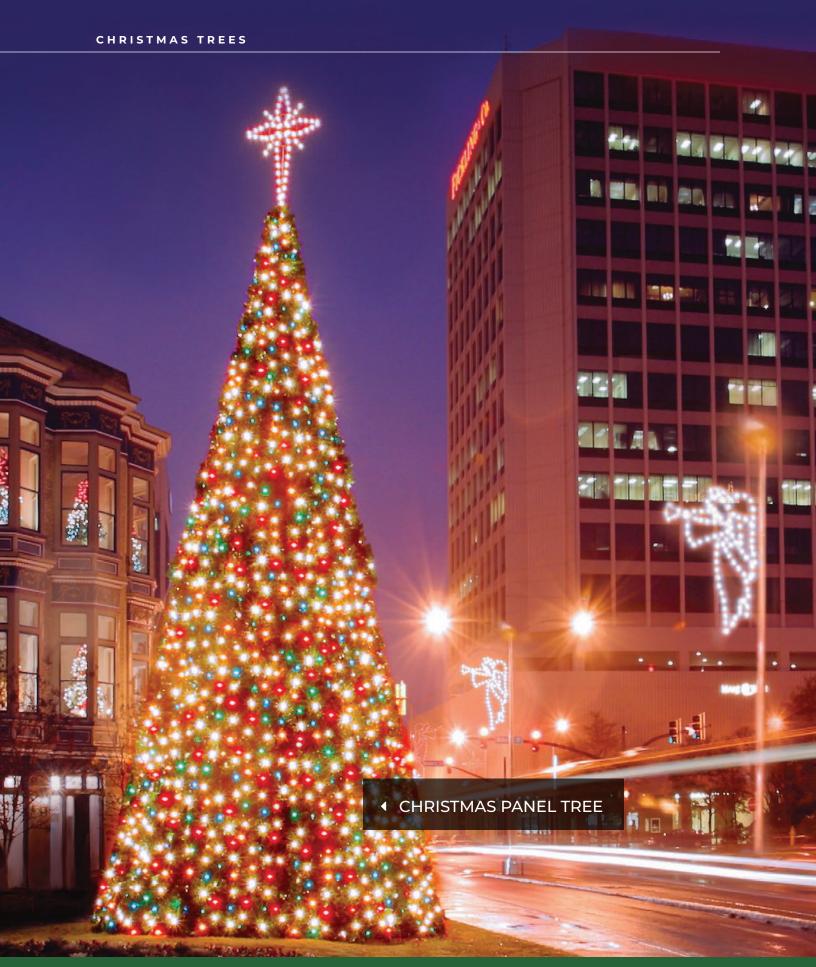

### **CHRISTMAS PANEL TREES**

Could any outdoor Christmas decoration be more impressive than a 14' to 34' tall lighted Christmas Tree? Check out our complete line of Natural Branch Garland Christmas trees with their impressive 3' to 6' stars on top. Panel trees can be added on to in 4' increments, up to 34'. All lighted decorations are shipped with LED bulbs.

| HDPT-17 | 14' Natural Branch Garland Tree with 3' 3D Star. 7' Base  |
|---------|-----------------------------------------------------------|
| HDPT-22 | 18' Natural Branch Garland Tree with 4' 3D Star. 9' Base  |
| HDPT-26 | 22' Natural Branch Garland Tree with 4' 3D Star. 11' Base |
| HDPT-30 | 26' Natural Branch Garland Tree with 4' 3D Star. 13' Base |
| HDPT-34 | 30' Natural Branch Garland Tree with 4' 3D Star. 15' Base |
| HDPT-40 | 34' Natural Branch Garland Tree with 6' 3D Star. 17' Base |