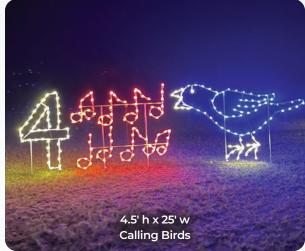

### **HD12DAYS** 12 DAYS OF CHRISTMAS COLLECTION

### **HD12DAYS** 12 DAYS OF CHRISTMAS COLLECTION

- A. HDAS-10 10' Animated Mother SwanB. HDAS-6 6' Animated Baby Swan
- 6' ANIMATED MUSICAL ELVES

  HDAMEC HDAMED HDAMESAX HDAMEF With Cymbals Drumming with Saxophone with Flute with Bell