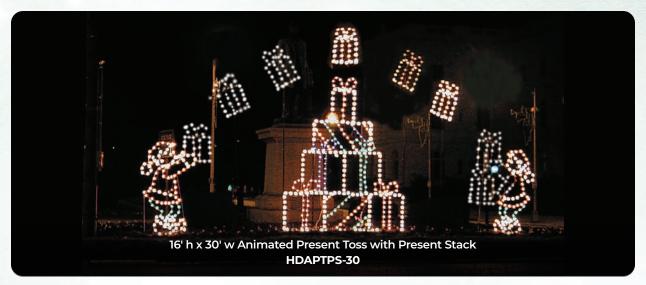

### **HD12DAYS** 12 DAYS OF CHRISTMAS COLLECTION

- A. HDAS-10 10' Animated Mother SwanB. HDAS-6 6' Animated Baby Swan
- 6' ANIMATED MUSICAL ELVES

  HDAMEC HDAMED HDAMESAX HDAMEF With Cymbals Drumming with Saxophone with Flute with Bell

A. HDTBW 5' Teddy Bear Waving
 B. HDTD 5' Toy Duck
 C. HDAEW 8' h x 12' w Animated Elves Working
 D. HDD-5
 Drum 8' Rocking Horse

- A. HDAFBBB 9' h x 10' w Animated Fishing Bear with Baby Bear C. HDLGIC 14' h x 21' w Large Ice Cap