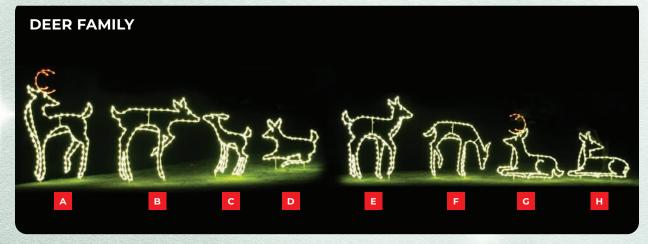

3' Present

E. HDP-4

4' Present

F. HDP-5

5' Present

G. HDPT-40

34' Natural Branch Garland Tree with 6' 3D Star

- A. HDSB-8 8' Standing Buck
- B. HDKD-7 7' Kissing Doe
- C. HDKF-4 4' Kissing Fawn
- D. HDLF-3 3' Laying Fawn
- **E. HDSD-7** 7' Standing Doe
- F. HDGD-6 6' Grazing Doe
- G. HDLB-4 4' Laying Buck
- H. HDLD-5 5' Laying Doe