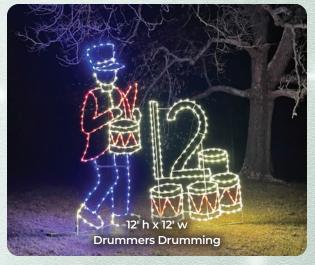

### **HD12DAYS** 12 DAYS OF CHRISTMAS COLLECTION

### **HD12DAYS** 12 DAYS OF CHRISTMAS COLLECTION

- A. HDAS-10 10' Animated Mother SwanB. HDAS-6 6' Animated Baby Swan
- 6' ANIMATED MUSICAL ELVES

  HDAMEC HDAMED HDAMESAX HDAMEF With Cymbals Drumming with Saxophone with Flute with Bell