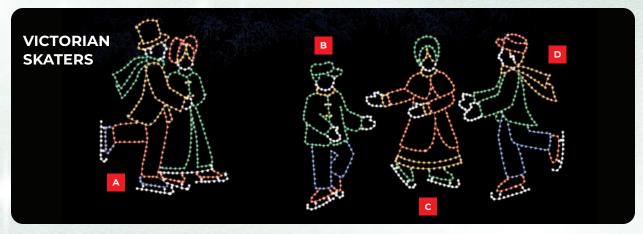

- B. HDPQN-8 8' Penguin with Top Hat
- D. HDPQN-5 5' Penguin

- A. HDSKC-7 7' Couple
- B. HDSKB-5 5' Boy
- C. HDSKW-6 6' Woman
- **D. HDSM-7** 7' Man

A. HDCBC7 5' Boy Caroler

B. HDCGC7 5.5' Girl Caroler

C. HDCWC7 6' Woman Caroler D. HDCMC7