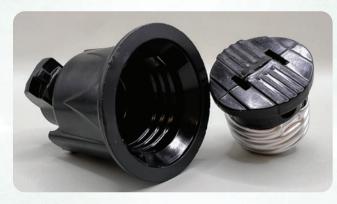

### **ACCESSORIES**

**Eagle Socket** 

Pole Mount Kit (1 bracket, 2 straps)

Electrical Tape (black and white)

Replacement Sockets C7 & C9 (green and white)

Male and Female Zip plugs (green, white, brown, black)