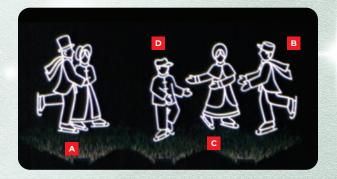

- B. HDPQN-8 8' Penguin with Top Hat
- D. HDPQN-5 5' Penguin

- A. HDSKC-7 7' Couple
- B. HDSKB-5 5' Boy
- C. HDSKW-6 6' Woman
- **D. HDSM-7** 7' Man

A. HDCBC7 5' Boy Caroler

B. HDCGC7 5.5' Girl Caroler

C. HDCWC7 6' Woman Caroler D. HDCMC7