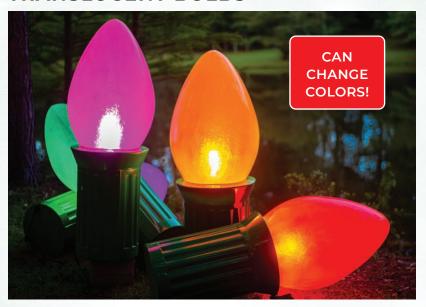

### TRANSLUCENT BULBS

- · Stands 6ft tall
- · Made in the USA
- Fiberglass bulb and base
- · Illuminated by bright RGB LEDs
- Can be programmed to be ANY color and can change color
- · Daisy-chain multiple bulbs
- Safe for indoor and outdoor use

### ITEM:

- Transparent Fiberglass
   Bulb with Green Base and
   Light Engine
- Starter Pack (1-3 Bulbs)
- Expansion Pack (needed for each additional 2 Bulbs)

### STARTER PACK INCLUDES:

- 24V DC 100W Power Supply with TL20 Adapter
- Power/Control Lead and Lumenplay Controller
- (2) 12' TL38 Extension Cables

### **EXPANSION PACK INCLUDES:**

- 24V DC 100W Power Supply with TL20 Adapter
- RGB Power Injector
- · (2) 12' TL38 Extension Cables

Cord and plug sold separately from bulbs