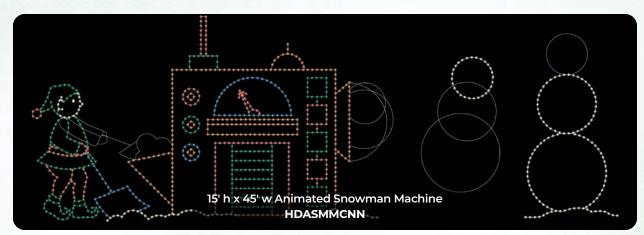

' Woman



A. HDTS-9 9' Toy Soldier B. HDCAN-10 10' Cannon































### **HD12DAYS** 12 DAYS OF CHRISTMAS COLLECTION















### **HD12DAYS** 12 DAYS OF CHRISTMAS COLLECTION































- A. HDAS-10 10' Animated Mother SwanB. HDAS-6 6' Animated Baby Swan
- 6' ANIMATED MUSICAL ELVES

  HDAMEC HDAMED HDAMESAX HDAMEF With Cymbals Drumming with Saxophone with Flute with Bell



A. HDTBW 5' Teddy Bear Waving
 B. HDTD 5' Toy Duck
 C. HDAEW 8' h x 12' w Animated Elves Working
 D. HDD-5
 Drum 8' Rocking Horse







































































- A. HDAFBBB 9' h x 10' w Animated Fishing Bear with Baby Bear C. HDLGIC 14' h x 21' w Large Ice Cap

**B.** HDSMIC 10' h x 20' w Small Ice Cap D. HDIGLOO 6'hx8'w Igloo































## Nativity



A. HDNJ 6' JosephB. HDNM 5.5' MaryC. HDNCC 4' Baby Jesus

**D. HDNMGR** 12' h x 20' w Stable with Angel of Glory

E. HDNS 7' ShepherdF. HDNW 7' Wiseman

G. HDNWU 7' Wiseman with Urn
H. HDNWG 7' Wiseman with Gift
I. HDCOW 3.5' h x 6' w Cow
J. HDSHEEP 3.5' Sheep

K. HDDONKEY 4' h x 5' w DonkeyL. HDNC 7' h x 9' w Camel



A. HDSPNJ 6' Joseph
B. HDSPNM 5' Mary
C. HDSPNCC 4' Baby Jesus
D. HDSPNS 7' Shepherd
E. HDSPNW 7' Wiseman
F. HDSPNA2 7' Angel/Pole Mt. (includes poles)
G. HDSPNST 8' Nativity Star (includes poles)















# Spot Lighting







- A. HDCMSP-7 7' Man B. HDCWSP-6 6'Woman D. HDCB-5
- C. HDCGSP-5.5 5.5' Girl

5' Boy



- A. HDSPVM-7 7 Man
- D. HDSPVH-7 7' Horse
- B. HDSPVW-7 7' Woman E. HDSPVS-7 7' Sleigh
- C. HDSPVG-5 5'Girl
- F. H