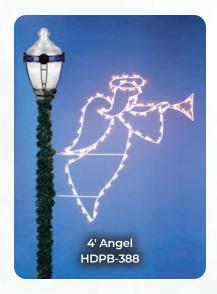

## Boulevard Lamps L

### OUR CHRISTMAS BOULEVARD LAMP POST DECORATIONS ARE READY TO INSTALL.

All frames are welded with high tensile strength steel, painted with baked on powder coat finish for years of durability, rigidity and rust protection. Lamps and garland are attached and in place on all skylines, ground, building and pole decorations. Pole units come complete with faceplate brackets and stainless steel banding straps. All materials have U.L. approval. Six foot lead in wire with male plug furnished on all prefabricated designs. All lighted decorations are shipped with LED bulbs.