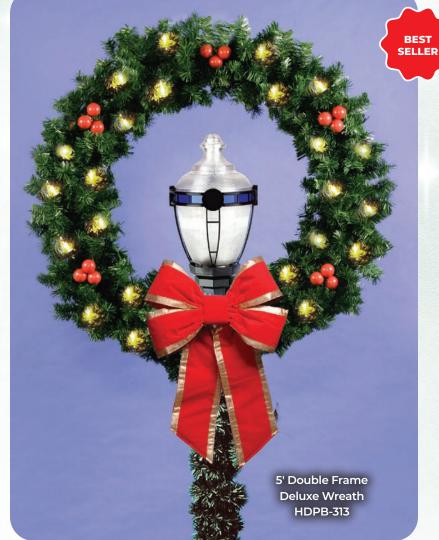

### Wreaths & Skylines

### **NEED BIGGER?**

We can custom make large wreaths. Multiple sizes available 4ft - 12ft. Give us a call today!