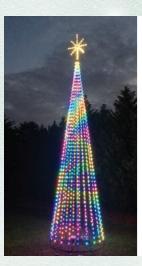

### **RGB TREES**

Welcome visitors to your business or community with our 29' RGB Trees (25' Tree + 4' star). What a perfect way to bring a bold display of colors to your commercial outdoor Christmas decorations. Unlimited colors, animated effects, add music (under 4 minutes each songs) for dancing lights.

All frames of our outdoor Christmas trees are welded with high tensile strength steel, painted with baked on powder coat finish for years of durability, rigidity and rust protection. All materials in our Christmas trees have U.L. approval. Six foot lead in wire with male plug furnished on all prefabricated designs.