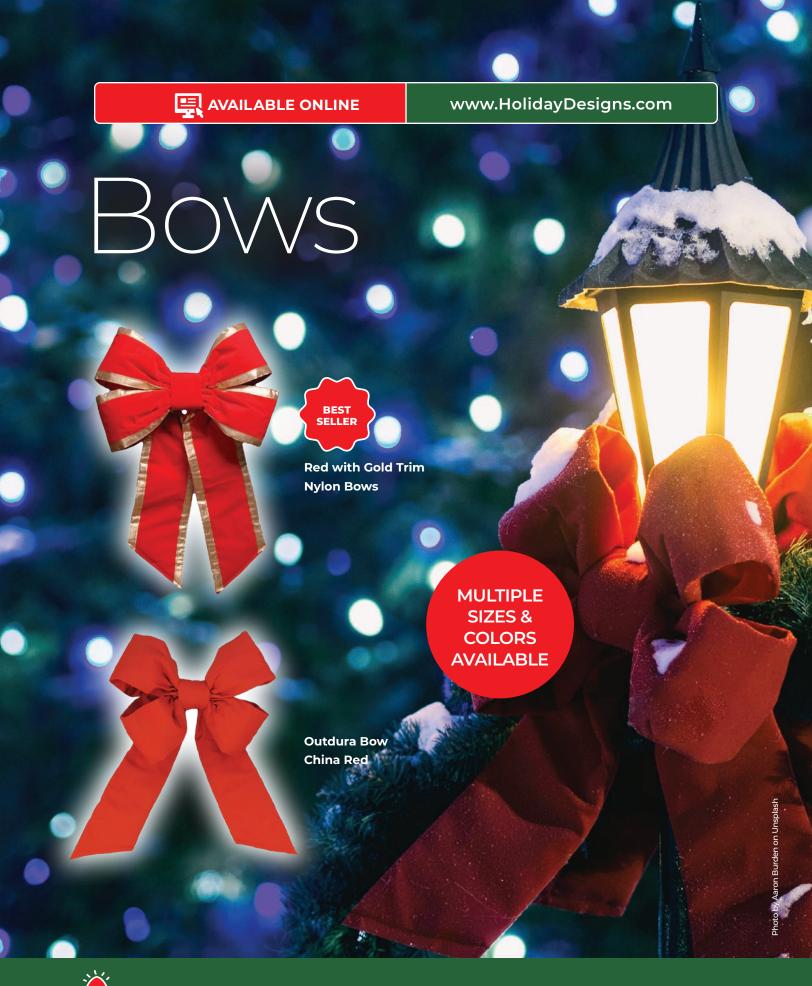

### **C7 & C9 BULBS**

### **SEE ALL OF OUR AVAILABLE COLORS ONLINE**

Warm White

Green

Purple

Cool White

Blue

C7 & C9 Socket Wire (Green & White Wire)

Available sizes: 6", 9", 12", 15", 24", and 36"