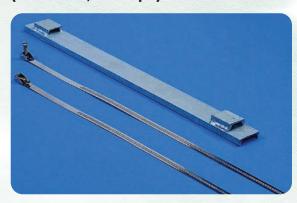

### **ACCESSORIES**

**Eagle Socket** 

Pole Mount Kit (1 bracket, 2 straps)

Electrical Tape (black and white)

Replacement Sockets C7 & C9 (green and white)

Male and Female Zip plugs (green, white, brown, black)