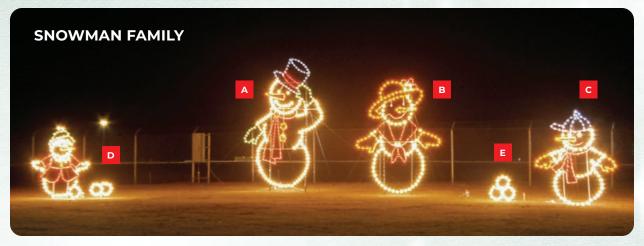

- A. HDFS-15 15' Snowman
- C. HDBS-8
- 8' Boy
- E. HDSB 3' Snowball Cluster

- **B. HDMS-12** 12' Mother
- D. HDGS-7 7' Girl

- A. HDEWO 6' Elf with Ornament
- B. HDR-5
- 5' Rabbit with Ornament
- C. HDSD-7 5' Teddy Bear
- D. HDRH-6 6' Rockin Horse