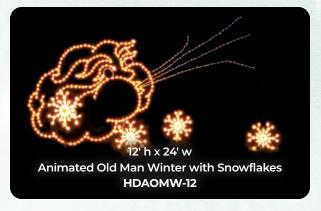

7 5.5' Girl Caroler

C. HDCWC7 6' Woman Caroler D. HDCMC7

7' Man Caroler



- A. HDVM-7 7' ManB. HDVL-7 7' Lamp Post
- C. HDVH-7 7' HorseD. HDVS-7 7' Sleigh
- E. HDVG-5 7' GirlF. HDVW-7 7' Woman



A. HDTS-9 9' Toy Soldier B. HDCAN-10 10' Cannon































### **HD12DAYS** 12 DAYS OF CHRISTMAS COLLECTION















### **HD12DAYS** 12 DAYS OF CHRISTMAS COLLECTION































- A. HDAS-10 10' Animated Mother SwanB. HDAS-6 6' Animated Baby Swan
- 6' ANIMATED MUSICAL ELVES

  HDAMEC HDAMED HDAMESAX HDAMEF With Cymbals Drumming with Saxophone with Flute with Bell



A. HDTBW 5' Teddy Bear Waving
 B. HDTD 5' Toy Duck
 C. HDAEW 8' h x 12' w Animated Elves Working
 D. HDD-5
 Drum 8' Rocking Horse







































































- A. HDAFBBB 9' h x 10' w Animated Fishing Bear with Baby Bear C. HDLGIC 14' h x 21' w Large Ice Cap

**B.** HDSMIC 10' h x 20' w Small Ice Cap D. HDIGLOO 6'hx8'w Igloo































## Nativity



A. HDNJ 6' JosephB. HDNM 5.5' MaryC. HDNCC 4' Baby Jesus

**D. HDNMGR** 12' h x 20' w Stable with Angel of Glory

E. HDNS 7' ShepherdF. HDNW 7' Wiseman

G. HDNWU 7' Wiseman with Urn
H. HDNWG 7' Wiseman with Gift
I. HDCOW 3.5' h x 6' w Cow
J. HDSHEEP 3.5' Sheep

K. HDDONKEY 4' h x 5' w DonkeyL. HDNC 7' h x 9' w Camel



A. HDSPNJ 6' Joseph
B. HDSPNM 5' Mary
C. HDSPNCC 4' Baby Jesus
D. HDSPNS 7' Shepherd
E. HDSPNW 7' Wiseman
F. HDSPNA2 7' Angel/Pole Mt. (includes poles)
G. HDSPNST 8' Nativity Star (includes poles)















# Spot Lighting







- A. HDCMSP-7 7