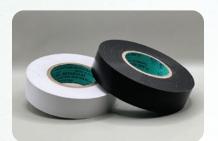

### **ACCESSORIES**

**Eagle Socket** 

Pole Mount Kit (1 bracket, 2 straps)

Electrical Tape (black and white)

Replacement Sockets C7 & C9 (green and white)

Male and Female Zip plugs (green, white, brown, black)