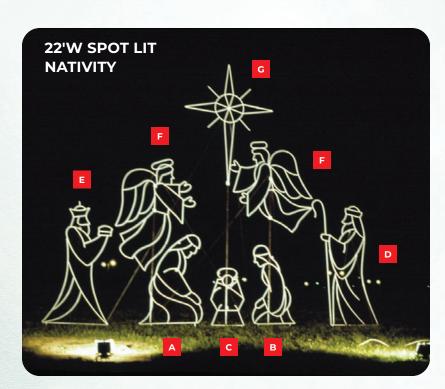

K. HDDONKEY 4' h x 5' w DonkeyL. HDNC 7' h x 9' w Camel

A. HDSPNJ 6' Joseph
B. HDSPNM 5' Mary
C. HDSPNCC 4' Baby Jesus
D. HDSPNS 7' Shepherd
E. HDSPNW 7' Wiseman
F. HDSPNA2 7' Angel/Pole Mt. (includes poles)
G. HDSPNST 8' Nativity Star (includes poles)