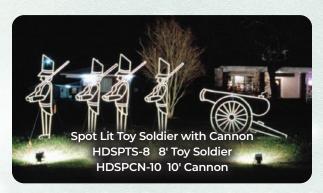

7' Man Caroler

- A. HDVM-7 7' ManB. HDVL-7 7' Lamp Post
- C. HDVH-7 7' HorseD. HDVS-7 7' Sleigh
- E. HDVG-5 7' GirlF. HDVW-7 7' Woman

A. HDTS-9 9' Toy Soldier B. HDCAN-10 10' Cannon