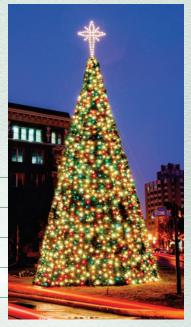

### **CHRISTMAS PANEL TREES**

Could any outdoor Christmas decoration be more impressive than a 14' to 34' tall lighted Christmas Tree? Check out our complete line of Natural Branch Garland Christmas trees with their impressive 3' to 6' stars on top. Panel trees can be added on to in 4' increments, up to 34'. All lighted decorations are shipped with LED bulbs.

| HDPT-17 | 14' Natural Branch Garland Tree with 3' 3D Star. 7' Base  |
|---------|-----------------------------------------------------------|
| HDPT-22 | 18' Natural Branch Garland Tree with 4' 3D Star. 9' Base  |
| HDPT-26 | 22' Natural Branch Garland Tree with 4' 3D Star. 11' Base |
| HDPT-30 | 26' Natural Branch Garland Tree with 4' 3D Star. 13' Base |
| HDPT-34 | 30' Natural Branch Garland Tree with 4' 3D Star. 15' Base |
| HDPT-40 | 34' Natural Branch Garland Tree with 6' 3D Star. 17' Base |