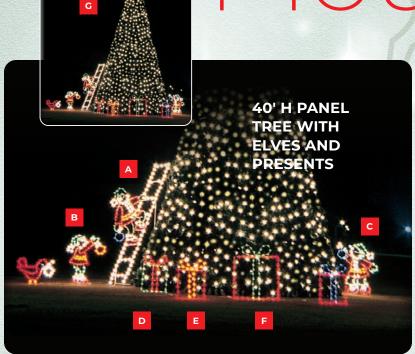

### Ground Samuel Conditions of Mounts

A. HDEDL

15' Decorating Elf on Ladder

B. HDEWO

6' Elf with Ornament

C. HDRDE

6' Decorating Elf Reaching

D. HDP-3

3' Present

E. HDP-4

4' Present

F. HDP-5

5' Present

G. HDPT-40

34' Natural Branch Garland Tree with 6' 3D Star

- A. HDSB-8 8' Standing Buck
- B. HDKD-7 7' Kissing Doe
- C. HDKF-4 4' Kissing Fawn
- D. HDLF-3 3' Laying Fawn
- **E. HDSD-7** 7' Standing Doe
- F. HDGD-6 6' Grazing Doe
- G. HDLB-4 4' Laying Buck
- H. HDLD-5 5' Laying Doe