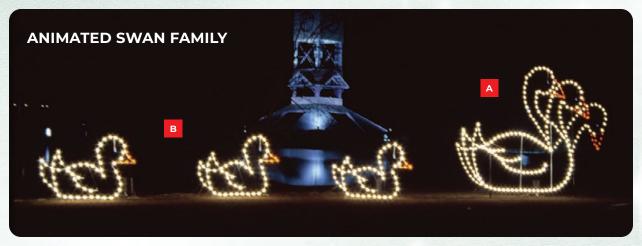

### **HD12DAYS** 12 DAYS OF CHRISTMAS COLLECTION

- A. HDAS-10 10' Animated Mother SwanB. HDAS-6 6' Animated Baby Swan
- 6' ANIMATED MUSICAL ELVES

  HDAMEC HDAMED HDAMESAX HDAMEF With Cymbals Drumming with Saxophone with Flute with Bell