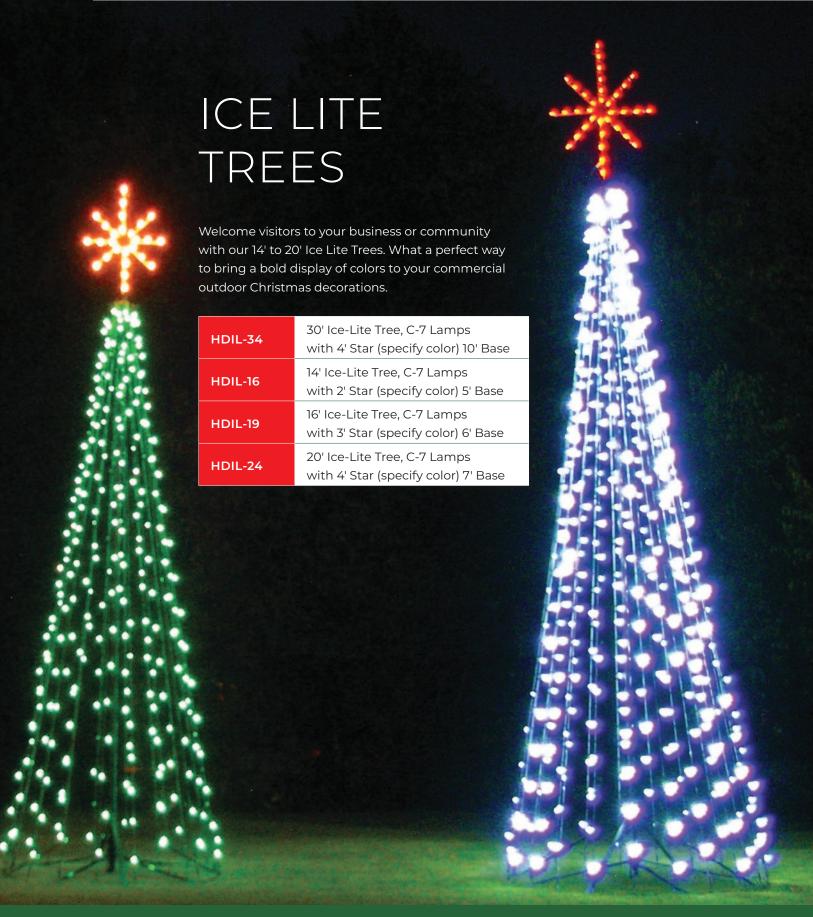

### **CHRISTMAS PANEL TREES**

Could any outdoor Christmas decoration be more impressive than a 14' to 34' tall lighted Christmas Tree? Check out our complete line of Natural Branch Garland Christmas trees with their impressive 3' to 6' stars on top. Panel trees can be added on to in 4' increments, up to 34'. All lighted decorations are shipped with LED bulbs.

| HDPT-17 | 14' Natural Branch Garland Tree with 3' 3D Star. 7' Base  |
|---------|-----------------------------------------------------------|
| HDPT-22 | 18' Natural Branch Garland Tree with 4' 3D Star. 9' Base  |
| HDPT-26 | 22' Natural Branch Garland Tree with 4' 3D Star. 11' Base |
| HDPT-30 | 26' Natural Branch Garland Tree with 4' 3D Star. 13' Base |
| HDPT-34 | 30' Natural Branch Garland Tree with 4' 3D Star. 15' Base |
| HDPT-40 | 34' Natural Branch Garland Tree with 6' 3D Star. 17' Base |