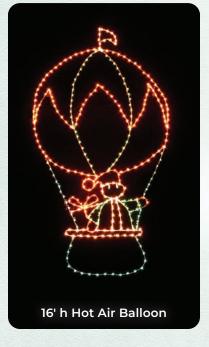

CUSTOMER
SATISFACTION
IS OUR #1
PRIORITY

Our custom Christmas decorations like "Going Home For The Holidays", "Christmas Around The World", "Twelve Days Of Christmas" and "Santa's Sleigh", are sure to be a big hit in your community. No matter where you are located, we'll ship your Christmas decorations directly to you from our manufacturing plant in Gainesville, Georgia. Our display pieces are proudly MADE IN THE USA!