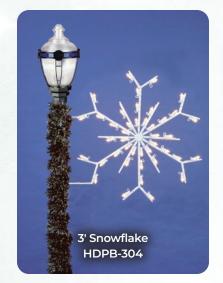

## Boulevard Lamps L

### OUR CHRISTMAS BOULEVARD LAMP POST DECORATIONS ARE READY TO INSTALL.

All frames are welded with high tensile strength steel, painted with baked on powder coat finish for years of durability, rigidity and rust protection. Lamps and garland are attached and in place on all skylines, ground, building and pole decorations. Pole units come complete with faceplate brackets and stainless steel banding straps. All materials have U.L. approval. Six foot lead in wire with male plug furnished on all prefabricated designs. All lighted decorations are shipped with LED bulbs.