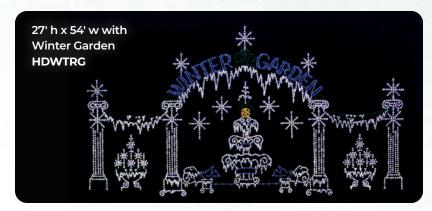

3' Laying Fawn
- **E. HDSD-7** 7' Standing Doe
- F. HDGD-6 6' Grazing Doe
- G. HDLB-4 4' Laying Buck
- H. HDLD-5 5' Laying Doe



- A. HDFS-15 15' Snowman
- C. HDBS-8
- 8' Boy
- E. HDSB 3' Snowball Cluster

- **B. HDMS-12** 12' Mother
- D. HDGS-7 7' Girl



- A. HDEWO 6' Elf with Ornament
- B. HDR-5
- 5' Rabbit with Ornament
- C. HDSD-7 5' Teddy Bear
- D. HDRH-6 6' Rockin Horse



- A. HDEWB 6' h x 9' w Elf with Box of Bulbs
- **B. HDEDTP** 10' h x 14' w Elf Decorating Tree with Presents
- C. HDE4P
- 9' Elf with Four Presents
- D. HDEDO 6'hx6'w Elfwith

Box of Tree Ornaments



- A. HDSIBG 7' h x 12' w Seals on Ice Berg C. HDPQN-6 6' Penguin
- **E. HDATREE-8** 8' Arctic Trees

- B. HDPQN-8 8' Penguin with Top Hat
- D. HDPQN-5 5' Penguin































































- A. HDSKC-7 7' Couple
- B. HDSKB-5 5' Boy
- C. HDSKW-6 6' Woman
- **D. HDSM-7** 7' Man

























A. HDCBC7 5' Boy Caroler

B. HDCGC7 5.5' Girl Caroler

C. HDCWC7 6' Woman Caroler D. HDCMC7

7' Man Caroler



- A. HDVM-7 7' ManB. HDVL-7 7' Lamp Post
- C. HDVH-7 7' HorseD. HDVS-7 7' Sleigh
- E. HDVG-5 7' GirlF. HDVW-7 7' Woman



A. HDTS-9 9' Toy Soldier B. HDCAN-10 10' Cannon































### **HD12DAYS** 12 DAYS OF CHRISTMAS COLLECTION















### **HD12DAYS** 12 DAYS OF CHRISTMAS COLLECTION































- A. HDAS-10 10' Animated Mother SwanB. HDAS-6 6' Animated Baby Swan
- 6' ANIMATED MUSICAL ELVES

  HDAMEC HDAMED HDAMESAX HDAMEF With Cymbals Drumming with Saxophone with Flute with Bell



A. HDTBW 5' Teddy Bear Waving