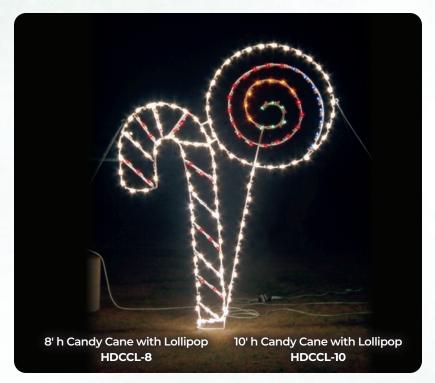

ing Doe
- C. HDKF-4 4' Kissing Fawn
- D. HDLF-3 3' Laying Fawn
- **E. HDSD-7** 7' Standing Doe
- F. HDGD-6 6' Grazing Doe
- G. HDLB-4 4' Laying Buck
- H. HDLD-5 5' Laying Doe



- A. HDFS-15 15' Snowman
- C. HDBS-8
- 8' Boy
- E. HDSB 3' Snowball Cluster

- **B. HDMS-12** 12' Mother
- D. HDGS-7 7' Girl



- A. HDEWO 6' Elf with Ornament
- B. HDR-5
- 5' Rabbit with Ornament
- C. HDSD-7 5' Teddy Bear
- D. HDRH-6 6' Rockin Horse



- A. HDEWB 6' h x 9' w Elf with Box of Bulbs
- **B. HDEDTP** 10' h x 14' w Elf Decorating Tree with Presents
- C. HDE4P
- 9' Elf with Four Presents
- D. HDEDO 6'hx6'w Elfwith

Box of Tree Ornaments



- A. HDSIBG 7' h x 12' w Seals on Ice Berg C. HDPQN-6 6' Penguin
- **E. HDATREE-8** 8' Arctic Trees

- B. HDPQN-8 8' Penguin with Top Hat
- D. HDPQN-5 5' Penguin































































- A. HDSKC-7 7' Couple
- B. HDSKB-5 5' Boy
- C. HDSKW-6 6' Woman
- **D. HDSM-7** 7' Man

























A. HDCBC7 5' Boy Caroler

B. HDCGC7 5.5' Girl Caroler

C. HDCWC7 6' Woman Caroler D. HDCMC7

7' Man Caroler



- A. HDVM-7 7' ManB. HDVL-7 7' Lamp Post
- C. HDVH-7 7' HorseD. HDVS-7 7' Sleigh
- E. HDVG-5 7' GirlF. HDVW-7 7' Woman



A. HDTS-9 9' Toy Soldier B. HDCAN-10 10' Cannon































### **HD12DAYS** 12 DAYS OF CHRISTMAS COLLECTION















### **HD12DAYS** 12 DAYS OF CHRISTMAS COLLECTION































- A. HDAS-10 10' Animated Mother SwanB. HDAS-6 6' Animated Baby Swan
- 6' ANIMATED MUSICAL ELVES

  HDAMEC HDAMED HDAMESAX HDAMEF With Cymbals Drumming with Saxophone with F