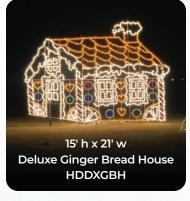

### Ground Samuel Conditions of Mounts

A. HDEDL

15' Decorating Elf on Ladder

B. HDEWO

6' Elf with Ornament

C. HDRDE

6' Decorating Elf Reaching

D. HDP-3