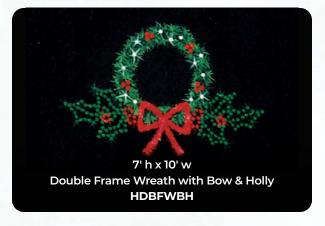

### Wreaths & Skylines

### **NEED BIGGER?**

We can custom make large wreaths. Multiple sizes available 4ft - 12ft. Give us a call today!