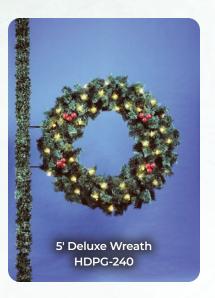

gidity and rust protection. Lamps and garland are attached and in place on all skylines, ground, building and pole decorations. Pole units come complete with faceplate brackets and stainless steel banding straps. All materials have U.L. approval. Six foot lead in wire with male plug furnished on all prefabricated designs. All lighted decorations are shipped with LED bulbs.

































### LIGHTED Arches



12' h x 16' w Walk Thru Single Arch HDA-16 8' h x 12' w Walk Thru Single Arch HDA-12











### tensile strength steel, baked on powder coadurability, rigidity and

Pole Garland decorations are ready to install. Frames are welded with high tensile strength steel, painted with baked on powder coat finish for years of durability, rigidity and rust protection.

































### Ground Samuel Conditions of Mounts



A. HDEDL

15' Decorating Elf on Ladder

B. HDEWO

6' Elf with Ornament

C. HDRDE

6' Decorating Elf Reaching

D. HDP-3

3' Present

E. HDP-4

4' Present

F. HDP-5

5' Present

G. HDPT-40

34' Natural Branch Garland Tree with 6' 3D Star



- A. HDSB-8 8' Standing Buck
- B. HDKD-7 7' Kissing Doe
- C. HDKF-4 4' Kissing Fawn
- D. HDLF-3 3' Laying Fawn
- **E. HDSD-7** 7' Standing Doe
- F. HDGD-6 6' Grazing Doe
- G. HDLB-4 4' Laying Buck
- H. HDLD-5 5' Laying Doe



- A. HDFS-15 15' Snowman
- C. HDBS-8
- 8' Boy
- E. HDSB 3' Snowball Cluster

- **B. HDMS-12** 12' Mother
- D. HDGS-7 7' Girl



- A. HDEWO 6' Elf with Ornament
- B. HDR-5
- 5' Rabbit with Ornament
- C. HDSD-7 5' Teddy Bear
- D. HDRH-6 6' Rockin Horse



- A. HDEWB