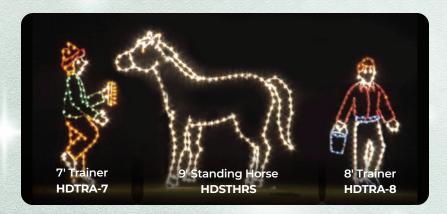

' Toy Soldier B. HDCAN-10 10' Cannon































### **HD12DAYS** 12 DAYS OF CHRISTMAS COLLECTION















### **HD12DAYS** 12 DAYS OF CHRISTMAS COLLECTION































- A. HDAS-10 10' Animated Mother SwanB. HDAS-6 6' Animated Baby Swan
- 6' ANIMATED MUSICAL ELVES

  HDAMEC HDAMED HDAMESAX HDAMEF With Cymbals Drumming with Saxophone with Flute with Bell



A. HDTBW 5' Teddy Bear Waving
 B. HDTD 5' Toy Duck
 C. HDAEW 8' h x 12' w Animated Elves Working
 D. HDD-5
 Drum 8' Rocking Horse







































































- A. HDAFBBB 9' h x 10' w Animated Fishing Bear with Baby Bear C. HDLGIC 14' h x 21' w Large Ice Cap

**B.** HDSMIC 10' h x 20' w Small Ice Cap D. HDIGLOO 6'hx8'w Igloo































## Nativity



A. HDNJ 6' JosephB. HDNM 5.5' MaryC. HDNCC 4' Baby Jesus

**D. HDNMGR** 12' h x 20' w Stable with Angel of Glory

E. HDNS 7' ShepherdF. HDNW 7' Wiseman

G. HDNWU 7' Wiseman with Urn
H. HDNWG 7' Wiseman with Gift
I. HDCOW 3.5' h x 6' w Cow
J. HDSHEEP 3.5' Sheep

K. HDDONKEY 4' h x 5' w DonkeyL. HDNC 7' h x 9' w Camel



A. HDSPNJ 6' Joseph
B. HDSPNM 5' Mary
C. HDSPNCC 4' Baby Jesus
D. HDSPNS 7' Shepherd
E. HDSPNW 7' Wiseman
F. HDSPNA2 7' Angel/Pole Mt. (includes poles)
G. HDSPNST 8' Nativity Star (includes poles)















# Spot Lighting







- A. HDCMSP-7 7' Man B. HDCWSP-6 6'Woman D. HDCB-5
- C. HDCGSP-5.5 5.5' Girl

5' Boy



- A. HDSPVM-7 7 Man
- D. HDSPVH-7 7' Horse
- B. HDSPVW-7 7' Woman E. HDSPVS-7 7' Sleigh
- C. HDSPVG-5 5'Girl
- F. HDSPVL-7 7' Lamp Post
-