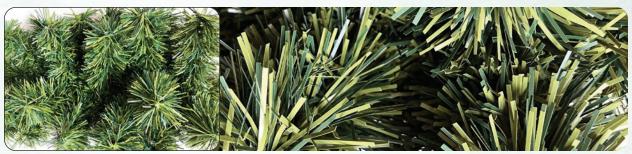

WindSAVER XL Bracket

BannerMASTER Bracket

WE MAKE IN THE USA Standard H Cut Two-Tone Garland

IMPORTED 9' x 14" pre-lit LED Sequola Garland

3" or 4" Fine Cut PVC Garland

6" or 9" Regular Cut PVC Garland

**Cluster Berries** 