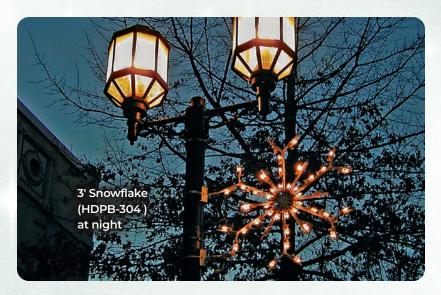

## Boulevard Lamps L

### OUR CHRISTMAS BOULEVARD LAMP POST DECORATIONS ARE READY TO INSTALL.

All frames are welded with high tensile strength steel, painted with baked on powder coat finish for years of durability, rigidity and rust protection. Lamps and garland are attached and in place on all skylines, ground, building and pole decorations. Pole units come complete with faceplate brackets and stainless steel banding straps. All materials have U.L. approval. Six foot lead in wire with male plug furnished on all prefabricated designs. All lighted decorations are shipped with LED bulbs.