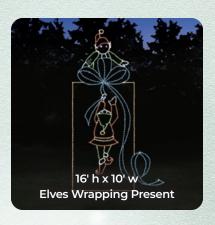

### Ground Samuel Conditions of Mounts

A. HDEDL

15' Decorating Elf on Ladder

B. HDEWO

6' Elf with Ornament

C. HDRDE

6' Decorating Elf Reaching

D. HDP-3

3' Present

E. HDP-4

4' Present

F. HDP-5

5' Present

G. HDPT-40

34' Natural Branch Garland Tree with 6' 3D Star

- A. HDSB-8 8' Standing Buck
- B. HDKD-7 7' Kissing Doe
- C. HDKF-4 4' Kissing Fawn
- D. HDLF-3 3' Laying Fawn
- **E. HDSD-7** 7' Standing Doe
- F. HDGD-6 6' Grazing Doe
- G. HDLB-4 4' Laying Buck
- H. HDLD-5 5' Laying Doe