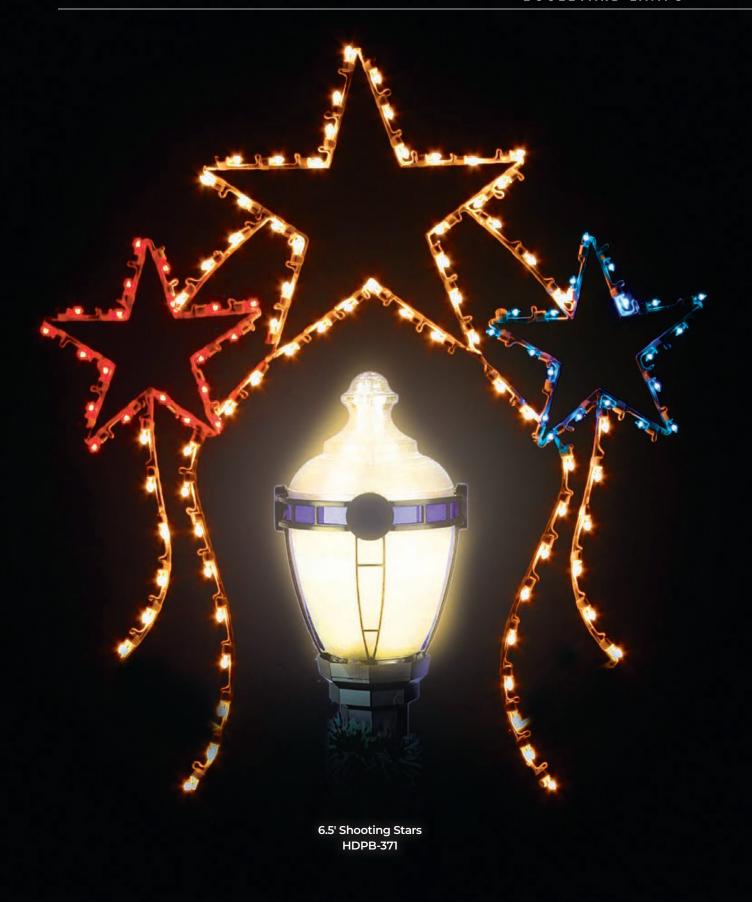

## Boulevard Lamps L

### OUR CHRISTMAS BOULEVARD LAMP POST DECORATIONS ARE READY TO INSTALL.

All frames are welded with high tensile strength steel, painted with baked on powder coat finish for years of durability, rigidity and rust protection. Lamps and garland are attached and in place on all skylines, ground, building and pole decorations. Pole units come complete with faceplate brackets and stainless steel banding straps. All materials have U.L. approval. Six foot lead in wire with male plug furnished on all prefabricated designs. All lighted decorations are shipped with LED bulbs.