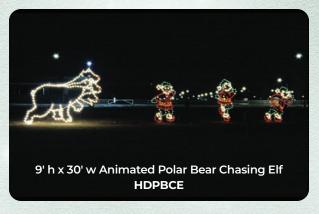

A. HDTBW 5' Teddy Bear Waving
 B. HDTD 5' Toy Duck
 C. HDAEW 8' h x 12' w Animated Elves Working
 D. HDD-5
 Drum 8' Rocking Horse

- A. HDAFBBB 9' h x 10' w Animated Fishing Bear with Baby Bear C. HDLGIC 14' h x 21' w Large Ice Cap