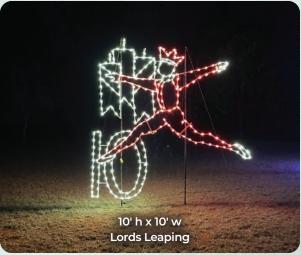

### **HD12DAYS** 12 DAYS OF CHRISTMAS COLLECTION

### **HD12DAYS** 12 DAYS OF CHRISTMAS COLLECTION

- A. HDAS-10 10' Animated Mother SwanB. HDAS-6 6' Animated Baby Swan
- 6' ANIMATED MUSICAL ELVES

  HDAMEC HDAMED HDAMESAX HDAMEF With Cymbals Drumming with Saxophone with Flute with Bell