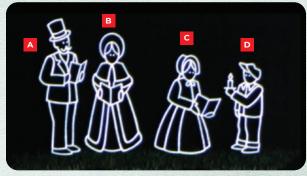

- B. HDPQN-8 8' Penguin with Top Hat
- D. HDPQN-5 5' Penguin

- A. HDSKC-7 7' Couple
- B. HDSKB-5 5' Boy
- C. HDSKW-6 6' Woman
- **D. HDSM-7** 7' Man

A. HDCBC7 5' Boy Caroler

B. HDCGC7 5.5' Girl Caroler

C. HDCWC7 6' Woman Caroler D. HDCMC7

7' Man Caroler

- A. HDVM-7 7' ManB. HDVL-7 7' Lamp Post
- C. HDVH-7 7' HorseD. HDVS-7 7' Sleigh
- E. HDVG-5 7' GirlF. HDVW-7 7' Woman

A. HDTS-9 9' Toy Soldier B. HDCAN-10 10' Cannon