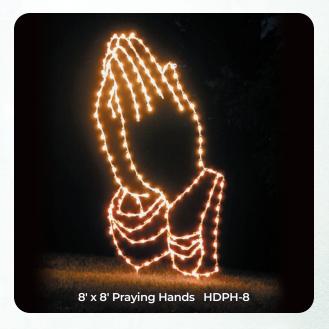

## Pole \*\*\*\*\* Silhouettes

### INTRICATELY DESIGNED POLE SILHOUETTES MAKE A PERFECT ADDITION TO YOUR CHRISTMAS THEME.

Pole Silhouettes are ready to install.

All frames are welded with high tensile strength steel, painted with baked on powder coat finish for years of durability, rigidity and rust protection.

Pole units come complete with faceplate brackets and stainless steel banding straps. All materials have U.L. approval. Six foot lead in wire with male plug furnished on all prefabricated designs. All lighted decorations are shipped with LED bulbs.