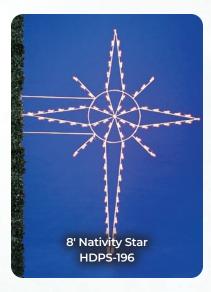

K. HDDONKEY 4' h x 5' w DonkeyL. HDNC 7' h x 9' w Camel

A. HDSPNJ 6' Joseph
B. HDSPNM 5' Mary
C. HDSPNCC 4' Baby Jesus
D. HDSPNS 7' Shepherd
E. HDSPNW 7' Wiseman
F. HDSPNA2 7' Angel/Pole Mt. (includes poles)
G. HDSPNST 8' Nativity Star (includes poles)