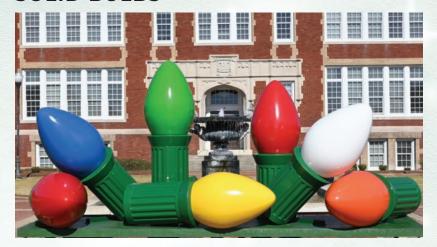

### SOLID BULBS

### SPECS:

Width: 24" x Height: 71"

Weight: 48 lbs Cord: Flex PVC

Plug: Weather treated painted wood

Colors: Green, Red, Orange, Yellow, Blue, and White