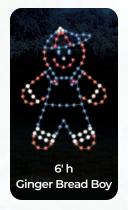

### Ground Samuel Conditions of Mounts

A. HDEDL

15' Decorating Elf on Ladder

B. HDEWO

6' Elf with Ornament

C. HDRDE

6' Decorating Elf Reaching

D. HDP-3