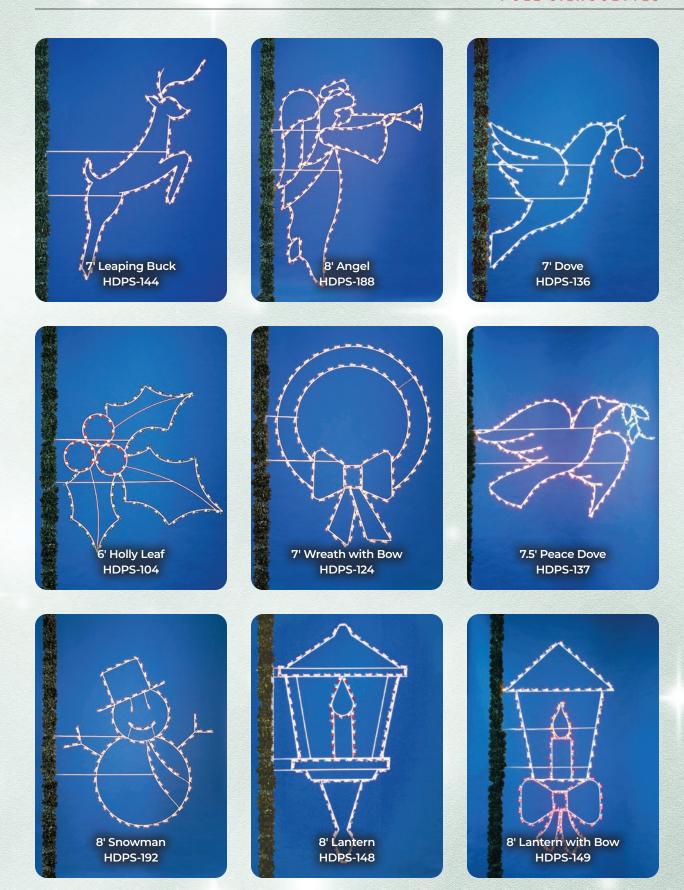

## Pole \*\*\*\*\* Silhouettes

### INTRICATELY DESIGNED POLE SILHOUETTES MAKE A PERFECT ADDITION TO YOUR CHRISTMAS THEME.

Pole Silhouettes are ready to install.

All frames are welded with high tensile strength steel, painted with baked on powder coat finish for years of durability, rigidity and rust protection.

Pole units come complete with faceplate brackets and stainless steel banding straps. All materials have U.L. approval. Six foot lead in wire with male plug furnished on all prefabricated designs. All lighted decorations are shipped with LED bulbs.