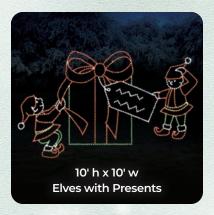

- A. HDEWB 6' h x 9' w Elf with Box of Bulbs
- **B. HDEDTP** 10' h x 14' w Elf Decorating Tree with Presents
- C. HDE4P
- 9' Elf with Four Presents
- D. HDEDO 6'hx6'w Elfwith

Box of Tree Ornaments

- A. HDSIBG 7' h x 12' w Seals on Ice Berg C. HDPQN-6 6' Penguin
- **E. HDATREE-8** 8' Arctic Trees