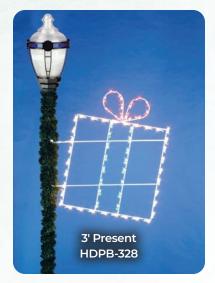

3' Present

E. HDP-4

4' Present

F. HDP-5

5' Present

G. HDPT-40

34' Natural Branch Garland Tree with 6' 3D Star

- A. HDSB-8 8' Standing Buck
- B. HDKD-7 7' Kissing Doe
- C. HDKF-4 4' Kissing Fawn
- D. HDLF-3 3' Laying Fawn
- **E. HDSD-7** 7' Standing Doe
- F. HDGD-6 6' Grazing Doe
- G. HDLB-4 4' Laying Buck
- H. HDLD-5 5' Laying Doe