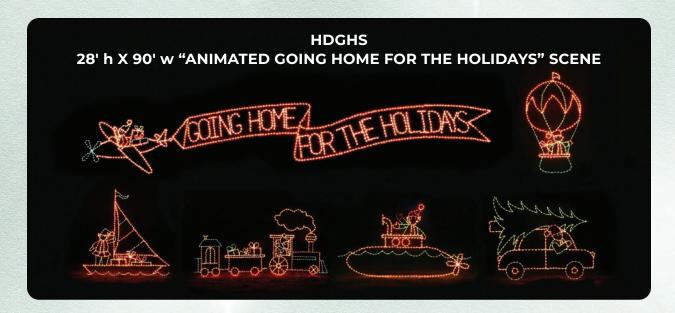

CUSTOMER
SATISFACTION
IS OUR #1
PRIORITY

Our custom Christmas decorations like "Going Home For The Holidays", "Christmas Around The World", "Twelve Days Of Christmas" and "Santa's Sleigh", are sure to be a big hit in your community. No matter where you are located, we'll ship your Christmas decorations directly to you from our manufacturing plant in Gainesville, Georgia. Our display pieces are proudly MADE IN THE USA!