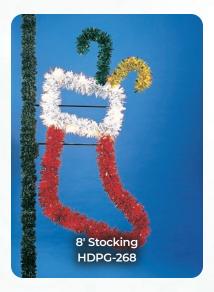

## Pole \*\*\*\*\* Silhouettes

### INTRICATELY DESIGNED POLE SILHOUETTES MAKE A PERFECT ADDITION TO YOUR CHRISTMAS THEME.

Pole Silhouettes are ready to install.

All frames are welded with high tensile strength steel, painted with baked on powder coat finish for years of durability, rigidity and rust protection.

Pole units come complete with faceplate brackets and stainless steel banding straps. All materials have U.L. approval. Six foot lead in wire with male plug furnished on all prefabricated designs. All lighted decorations are shipped with LED bulbs.