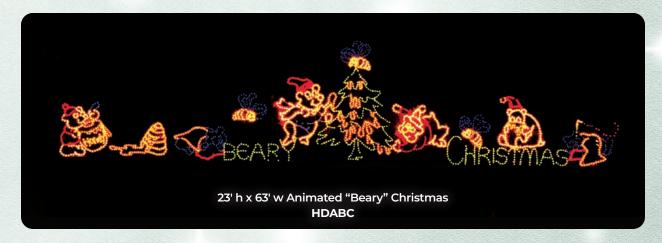

. HDTS-9 9' Toy Soldier B. HDCAN-10 10' Cannon































### **HD12DAYS** 12 DAYS OF CHRISTMAS COLLECTION















### **HD12DAYS** 12 DAYS OF CHRISTMAS COLLECTION































- A. HDAS-10 10' Animated Mother SwanB. HDAS-6 6' Animated Baby Swan
- 6' ANIMATED MUSICAL ELVES

  HDAMEC HDAMED HDAMESAX HDAMEF With Cymbals Drumming with Saxophone with Flute with Bell



A. HDTBW 5' Teddy Bear Waving
 B. HDTD 5' Toy Duck
 C. HDAEW 8' h x 12' w Animated Elves Working
 D. HDD-5
 Drum 8' Rocking Horse







































































- A. HDAFBBB 9' h x 10' w Animated Fishing Bear with Baby Bear C. HDLGIC 14' h x 21' w Large Ice Cap

**B.** HDSMIC 10' h x 20' w Small Ice Cap D. HDIGLOO 6'hx8'w Igloo































## Nativity



A. HDNJ 6' JosephB. HDNM 5.5' MaryC. HDNCC 4' Baby Jesus

**D. HDNMGR** 12' h x 20' w Stable with Angel of Glory

E. HDNS 7' ShepherdF. HDNW 7' Wiseman

G. HDNWU 7' Wiseman with Urn
H. HDNWG 7' Wiseman with Gift
I. HDCOW 3.5' h x 6' w Cow
J. HDSHEEP 3.5' Sheep

K. HDDONKEY 4' h x 5' w DonkeyL. HDNC 7' h x 9' w Camel



A. HDSPNJ 6' Joseph
B. HDSPNM 5' Mary
C. HDSPNCC 4' Baby Jesus
D. HDSPNS 7' Shepherd
E. HDSPNW 7' Wiseman
F. HDSPNA2 7' Angel/Pole Mt. (includes poles)
G. HDSPNST 8' Nativity Star (includes poles)















# Spot Lighting







- A. HDCMSP-7 7' Man B. HDCWSP-6 6'Woman D. HDCB-5
- C. HDCGSP-5.5 5.5' Girl

5' Boy



- A. HDSPVM-7 7 Man
- D. HDSPVH-7 7' Horse
- B. HDSPVW-7 7' Woman E. HDSPVS-7 7' Sleigh
- C. HDSPVG-5 5'Girl
- F. HDSPVL-7 7' L