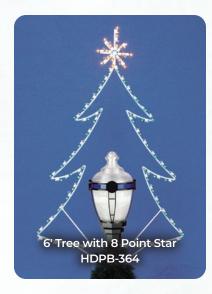

## Boulevard Lamps L

### OUR CHRISTMAS BOULEVARD LAMP POST DECORATIONS ARE READY TO INSTALL.

All frames are welded with high tensile strength steel, painted with baked on powder coat finish for years of durability, rigidity and rust protection. Lamps and garland are attached and in place on all skylines, ground, building and pole decorations. Pole units come complete with faceplate brackets and stainless steel banding straps. All materials have U.L. approval. Six foot lead in wire with male plug furnished on all prefabricated designs. All lighted decorations are shipped with LED bulbs.