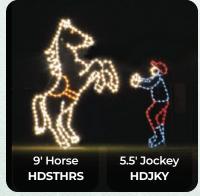

7' Man Caroler

- A. HDVM-7 7' ManB. HDVL-7 7' Lamp Post
- C. HDVH-7 7' HorseD. HDVS-7 7' Sleigh
- E. HDVG-5 7' GirlF. HDVW-7 7' Woman

A. HDTS-9 9' Toy Soldier B. HDCAN-10 10' Cannon