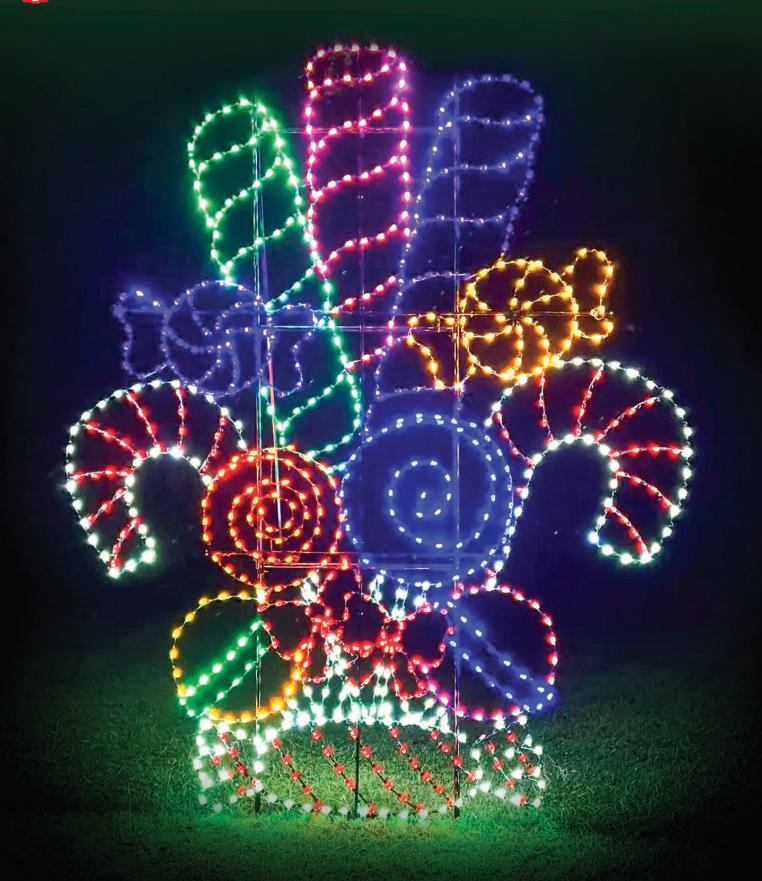

### Ground Samuel Conditions of Mounts

A. HDEDL

15' Decorating Elf on Ladder

B. HDEWO

6' Elf with Ornament

C. HDRDE

6' Decorating Elf Reaching

D. HDP-3

3' Present

E. HDP-4

4' Present

F. HDP-5

5' Present

G. HDPT-40

34' Natural Branch Garland Tree with 6' 3D Star

- A. HDSB-8 8' Standing Buck
- B. HDKD-7 7' Kissing Doe
- C. HDKF-4 4' Kissing Fawn
- D. HDLF-3 3' Laying Fawn
- **E. HDSD-7** 7' Standing Doe
- F. HDGD-6 6' Grazing Doe
- G. HDLB-4 4' Laying Buck
- H. HDLD-5 5' Laying Doe