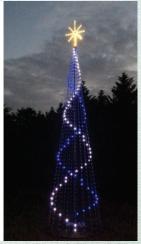

Just like Holiday Design's Natural Branch Garland trees, the 18' to 34' Snowflake Trees will "wow" your constituents like no other outdoor Christmas decoration available. Make a festive statement in your community with one of our remarkable snowflake trees.

| HDSFTR-37 | 34' 3-D Snowflake Tree with 3' Star |
|-----------|-------------------------------------|
| HDSFTR-33 | 30' 3-D Snowflake Tree with 3' Star |
| HDSFTR-29 | 26' 3-D Snowflake Tree with 3' Star |
| HDSFTR-25 | 22' 3-D Snowflake Tree with 3' Star |
| HDSFTR-21 | 18' 3-D Snowflake Tree with 3' Star |