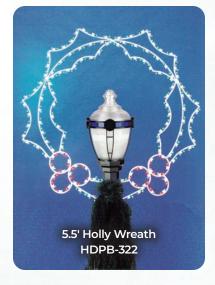

## Boulevard Lamps L

### OUR CHRISTMAS BOULEVARD LAMP POST DECORATIONS ARE READY TO INSTALL.

All frames are welded with high tensile strength steel, painted with baked on powder coat finish for years of durability, rigidity and rust protection. Lamps and garland are attached and in place on all skylines, ground, building and pole decorations. Pole units come complete with faceplate brackets and stainless steel banding straps. All materials have U.L. approval. Six foot lead in wire with male plug furnished on all prefabricated designs. All lighted decorations are shipped with LED bulbs.