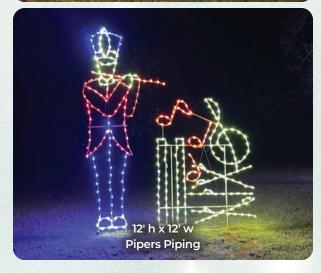

### **HD12DAYS** 12 DAYS OF CHRISTMAS COLLECTION

### **HD12DAYS** 12 DAYS OF CHRISTMAS COLLECTION

- A. HDAS-10 10' Animated Mother SwanB. HDAS-6 6' Animated Baby Swan
- 6' ANIMATED MUSICAL ELVES

  HDAMEC HDAMED HDAMESAX HDAMEF With Cymbals Drumming with Saxophone with Flute with Bell