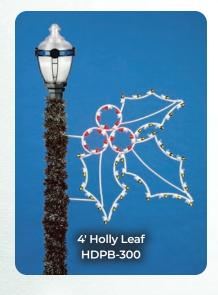

## Boulevard Lamps L

### OUR CHRISTMAS BOULEVARD LAMP POST DECORATIONS ARE READY TO INSTALL.

All frames are welded with high tensile strength steel, painted with baked on powder coat finish for years of durability, rigidity and rust protection. Lamps and garland are attached and in place on all skylines, ground, building and pole decorations. Pole units come complete with faceplate brackets and stainless steel banding straps. All materials have U.L. approval. Six foot lead in wire with male plug furnished on all prefabricated designs. All lighted decorations are shipped with LED bulbs.