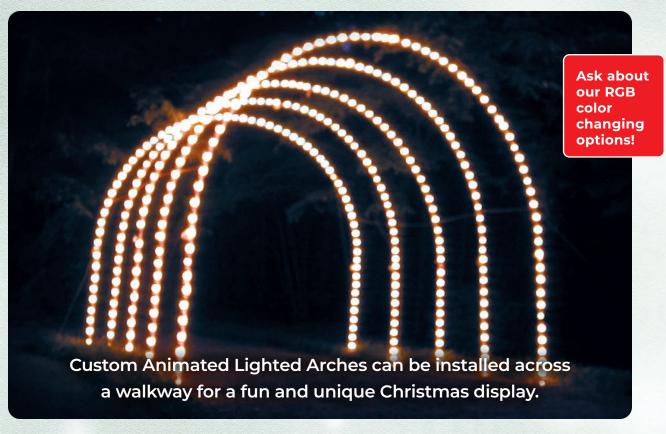

### LIGHTED Arches

12' h x 16' w Walk Thru Single Arch HDA-16 8' h x 12' w Walk Thru Single Arch HDA-12