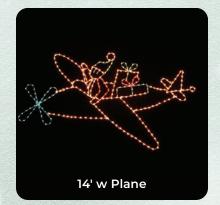

CUSTOMER
SATISFACTION
IS OUR #1
PRIORITY

Our custom Christmas decorations like "Going Home For The Holidays", "Christmas Around The World", "Twelve Days Of Christmas" and "Santa's Sleigh", are sure to be a big hit in your community. No matter where you are located, we'll ship your Christmas decorations directly to you from our manufacturing plant in Gainesville, Georgia. Our display pieces are proudly MADE IN THE USA!