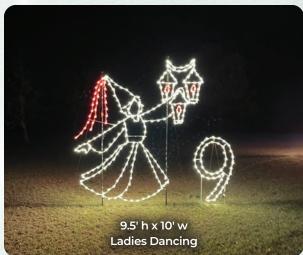

### **HD12DAYS** 12 DAYS OF CHRISTMAS COLLECTION

### **HD12DAYS** 12 DAYS OF CHRISTMAS COLLECTION

- A. HDAS-10 10' Animated Mother SwanB. HDAS-6 6' Animated Baby Swan
- 6' ANIMATED MUSICAL ELVES

  HDAMEC HDAMED HDAMESAX HDAMEF With Cymbals Drumming with Saxophone with Flute with Bell