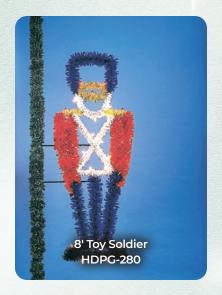

## Pole \*\*\*\*\* Silhouettes

### INTRICATELY DESIGNED POLE SILHOUETTES MAKE A PERFECT ADDITION TO YOUR CHRISTMAS THEME.

Pole Silhouettes are ready to install.

All frames are welded with high tensile strength steel, painted with baked on powder coat finish for years of durability, rigidity and rust protection.

Pole units come complete with faceplate brackets and stainless steel banding straps. All materials have U.L. approval. Six foot lead in wire with male plug furnished on all prefabricated designs. All lighted decorations are shipped with LED bulbs.