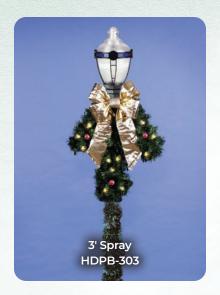

## Boulevard Lamps L

### OUR CHRISTMAS BOULEVARD LAMP POST DECORATIONS ARE READY TO INSTALL.

All frames are welded with high tensile strength steel, painted with baked on powder coat finish for years of durability, rigidity and rust protection. Lamps and garland are attached and in place on all skylines, ground, building and pole decorations. Pole units come complete with faceplate brackets and stainless steel banding straps. All materials have U.L. approval. Six foot lead in wire with male plug furnished on all prefabricated designs. All lighted decorations are shipped with LED bulbs.