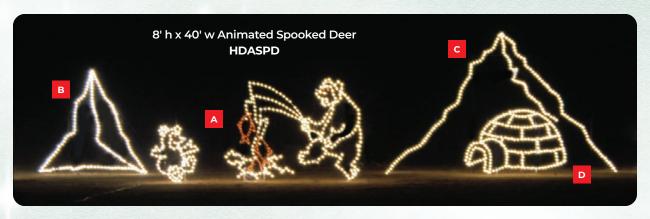

3' Present

E. HDP-4

4' Present

F. HDP-5

5' Present

G. HDPT-40

34' Natural Branch Garland Tree with 6' 3D Star

- A. HDSB-8 8' Standing Buck
- B. HDKD-7 7' Kissing Doe
- C. HDKF-4 4' Kissing Fawn
- D. HDLF-3 3' Laying Fawn
- **E. HDSD-7** 7' Standing Doe
- F. HDGD-6 6' Grazing Doe
- G. HDLB-4 4' Laying Buck
- H. HDLD-5 5' Laying Doe