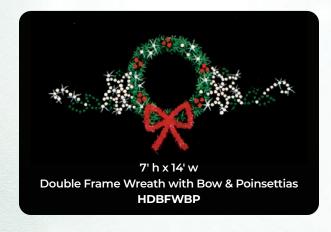

### Wreaths & Skylines

### **NEED BIGGER?**

We can custom make large wreaths. Multiple sizes available 4ft - 12ft. Give us a call today!