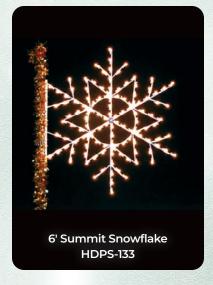

26' 3-D Snowflake Tree with 3' Star |
| HDSFTR-25 | 22' 3-D Snowflake Tree with 3' Star |
| HDSFTR-21 | 18' 3-D Snowflake Tree with 3' Star |



## Pole \*\*\*\*\* Silhouettes

### INTRICATELY DESIGNED POLE SILHOUETTES MAKE A PERFECT ADDITION TO YOUR CHRISTMAS THEME.

Pole Silhouettes are ready to install.

All frames are welded with high tensile strength steel, painted with baked on powder coat finish for years of durability, rigidity and rust protection.

Pole units come complete with faceplate brackets and stainless steel banding straps. All materials have U.L. approval. Six foot lead in wire with male plug furnished on all prefabricated designs. All lighted decorations are shipped with LED bulbs.































































































## Boulevard Lamps L









### OUR CHRISTMAS BOULEVARD LAMP POST DECORATIONS ARE READY TO INSTALL.

All frames are welded with high tensile strength steel, painted with baked on powder coat finish for years of durability, rigidity and rust protection. Lamps and garland are attached and in place on all skylines, ground, building and pole decorations. Pole units come complete with faceplate brackets and stainless steel banding straps. All materials have U.L. approval. Six foot lead in wire with male plug furnished on all prefabricated designs. All lighted decorations are shipped with LED bulbs.

































### LIGHTED Arches



12' h x 16' w Walk Thru Single Arch HDA-16 8' h x 12' w Walk Thru Single Arch HDA-12











### tensile strength steel, baked on pow