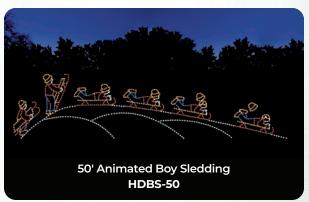

A. HDCBC7 5' Boy Caroler

B. HDCGC7 5.5' Girl Caroler

C. HDCWC7 6' Woman Caroler D. HDCMC7

7' Man Caroler



- A. HDVM-7 7' ManB. HDVL-7 7' Lamp Post
- C. HDVH-7 7' HorseD. HDVS-7 7' Sleigh
- E. HDVG-5 7' GirlF. HDVW-7 7' Woman



A. HDTS-9 9' Toy Soldier B. HDCAN-10 10' Cannon































### **HD12DAYS** 12 DAYS OF CHRISTMAS COLLECTION















### **HD12DAYS** 12 DAYS OF CHRISTMAS COLLECTION































- A. HDAS-10 10' Animated Mother SwanB. HDAS-6 6' Animated Baby Swan
- 6' ANIMATED MUSICAL ELVES

  HDAMEC HDAMED HDAMESAX HDAMEF With Cymbals Drumming with Saxophone with Flute with Bell



A. HDTBW 5' Teddy Bear Waving
 B. HDTD 5' Toy Duck
 C. HDAEW 8' h x 12' w Animated Elves Working
 D. HDD-5
 Drum 8' Rocking Horse







































































- A. HDAFBBB 9' h x 10' w Animated Fishing Bear with Baby Bear C. HDLGIC 14' h x 21' w Large Ice Cap

**B.** HDSMIC 10' h x 20' w Small Ice Cap D. HDIGLOO 6'hx8'w Igloo































## Nativity



A. HDNJ 6' JosephB. HDNM 5.5' MaryC. HDNCC 4' Baby Jesus

**D. HDNMGR** 12' h x 20' w Stable with Angel of Glory

E. HDNS 7' ShepherdF. HDNW 7' Wiseman

G. HDNWU 7' Wiseman with Urn
H. HDNWG 7' Wiseman with Gift
I. HDCOW 3.5' h x 6' w Cow
J. HDSHEEP 3.5' Sheep

K. HDDONKEY 4' h x 5' w DonkeyL. HDNC 7' h x 9' w Camel



A. HDSPNJ 6' Joseph
B. HDSPNM 5' Mary
C. HDSPNCC 4' Baby Jesus
D. HDSPNS 7' Shepherd
E. HDSPNW 7' Wiseman
F. HDSPNA2 7' Angel/Pole Mt. (includes poles)
G. HDSPNST 8' Nativity Star (includes poles)