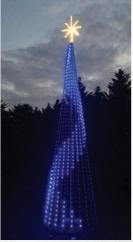

Just like Holiday Design's Natural Branch Garland trees, the 18' to 34' Snowflake Trees will "wow" your constituents like no other outdoor Christmas decoration available. Make a festive statement in your community with one of our remarkable snowflake trees.

| HDSFTR-37 | 34' 3-D Snowflake Tree with 3' Star |
|-----------|-------------------------------------|
| HDSFTR-33 | 30' 3-D Snowflake Tree with 3' Star |
| HDSFTR-29 | 26' 3-D Snowflake Tree with 3' Star |
| HDSFTR-25 | 22' 3-D Snowflake Tree with 3' Star |
| HDSFTR-21 | 18' 3-D Snowflake Tree with 3' Star |