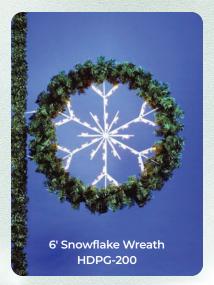

### Wreaths & Skylines

### **NEED BIGGER?**

We can custom make large wreaths. Multiple sizes available 4ft - 12ft. Give us a call today!