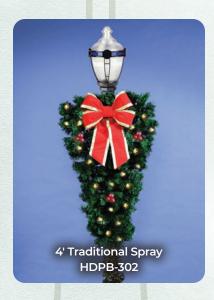

## Boulevard Lamps L

### OUR CHRISTMAS BOULEVARD LAMP POST DECORATIONS ARE READY TO INSTALL.

All frames are welded with high tensile strength steel, painted with baked on powder coat finish for years of durability, rigidity and rust protection. Lamps and garland are attached and in place on all skylines, ground, building and pole decorations. Pole units come complete with faceplate brackets and stainless steel banding straps. All materials have U.L. approval. Six foot lead in wire with male plug furnished on all prefabricated designs. All lighted decorations are shipped with LED bulbs.