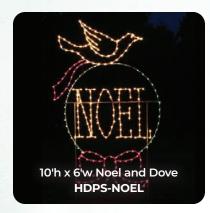

### Wreaths & Skylines

### **NEED BIGGER?**

We can custom make large wreaths. Multiple sizes available 4ft - 12ft. Give us a call today!