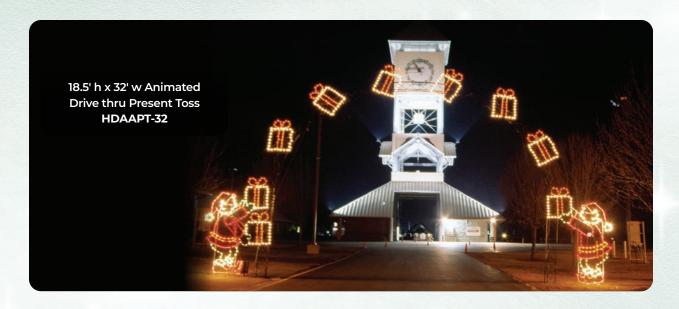

### **HD12DAYS** 12 DAYS OF CHRISTMAS COLLECTION

- A. HDAS-10 10' Animated Mother SwanB. HDAS-6 6' Animated Baby Swan
- 6' ANIMATED MUSICAL ELVES

  HDAMEC HDAMED HDAMESAX HDAMEF With Cymbals Drumming with Saxophone with Flute with Bell

A. HDTBW 5' Teddy Bear Waving
 B. HDTD 5' Toy Duck
 C. HDAEW 8' h x 12' w Animated Elves Working
 D. HDD-5
 Drum 8' Rocking Horse

- A. HDAFBBB 9' h x 10' w Animated Fishing Bear with Baby Bear C. HDLGIC 14' h x 21' w Large Ice Cap