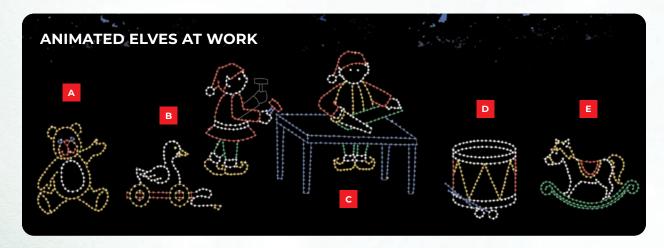

A. HDTBW 5' Teddy Bear Waving
 B. HDTD 5' Toy Duck
 C. HDAEW 8' h x 12' w Animated Elves Working
 D. HDD-5
 Drum 8' Rocking Horse

- A. HDAFBBB 9' h x 10' w Animated Fishing Bear with Baby Bear C. HDLGIC 14' h x 21' w Large Ice Cap