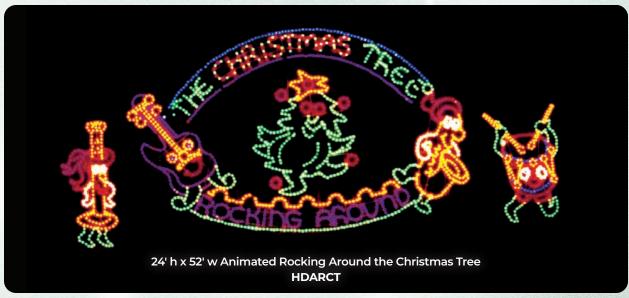

A. HDTS-9 9' Toy Soldier B. HDCAN-10 10' Cannon































### **HD12DAYS** 12 DAYS OF CHRISTMAS COLLECTION















### **HD12DAYS** 12 DAYS OF CHRISTMAS COLLECTION































- A. HDAS-10 10' Animated Mother SwanB. HDAS-6 6' Animated Baby Swan
- 6' ANIMATED MUSICAL ELVES

  HDAMEC HDAMED HDAMESAX HDAMEF With Cymbals Drumming with Saxophone with Flute with Bell



A. HDTBW 5' Teddy Bear Waving
 B. HDTD 5' Toy Duck
 C. HDAEW 8' h x 12' w Animated Elves Working
 D. HDD-5
 Drum 8' Rocking Horse







































































- A. HDAFBBB 9' h x 10' w Animated Fishing Bear with Baby Bear C. HDLGIC 14' h x 21' w Large Ice Cap

**B.** HDSMIC 10' h x 20' w Small Ice Cap D. HDIGLOO 6'hx8'w Igloo































## Nativity



A. HDNJ 6' JosephB. HDNM 5.5' MaryC. HDNCC 4' Baby Jesus

**D. HDNMGR** 12' h x 20' w Stable with Angel of Glory

E. HDNS 7' ShepherdF. HDNW 7' Wiseman

G. HDNWU 7' Wiseman with Urn
H. HDNWG 7' Wiseman with Gift
I. HDCOW 3.5' h x 6' w Cow
J. HDSHEEP 3.5' Sheep

K. HDDONKEY 4' h x 5' w DonkeyL. HDNC 7' h x 9' w Camel



A. HDSPNJ 6' Joseph
B. HDSPNM 5' Mary
C. HDSPNCC 4' Baby Jesus
D. HDSPNS 7' Shepherd
E. HDSPNW 7' Wiseman
F. HDSPNA2 7' Angel/Pole Mt. (includes poles)
G. HDSPNST 8' Nativity Star (includes poles)















# Spot Lighting







- A. HDCMSP-7 7' Man B. HDCWSP-6 6'Woman D. HDCB-5
- C. HDCGSP-5.5 5.5' Girl

5' Boy



- A. HDSPVM-7 7 Man
- D. HDSPVH-7 7' Horse
- B. HDSPVW-7 7' Woman E. HDSPVS-7 7' Sleigh
- C. HDSPVG-5 5'Girl
- F. HDSPVL-7 7'