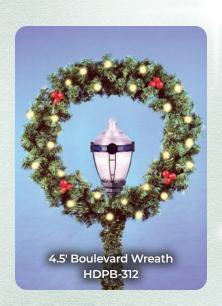

## Boulevard Lamps L

### OUR CHRISTMAS BOULEVARD LAMP POST DECORATIONS ARE READY TO INSTALL.

All frames are welded with high tensile strength steel, painted with baked on powder coat finish for years of durability, rigidity and rust protection. Lamps and garland are attached and in place on all skylines, ground, building and pole decorations. Pole units come complete with faceplate brackets and stainless steel banding straps. All materials have U.L. approval. Six foot lead in wire with male plug furnished on all prefabricated designs. All lighted decorations are shipped with LED bulbs.