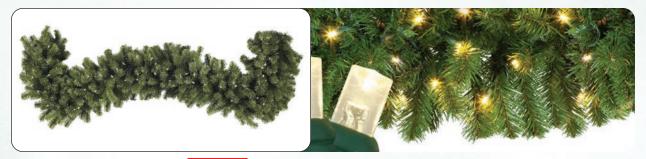

WindSAVER XL Bracket

BannerMASTER Bracket

WE MAKE IN THE USA Standard H Cut Two-Tone Garland

IMPORTED 9' x 14" pre-lit LED Sequola Garland

3" or 4" Fine Cut PVC Garland

6" or 9" Regular Cut PVC Garland

**Cluster Berries** 