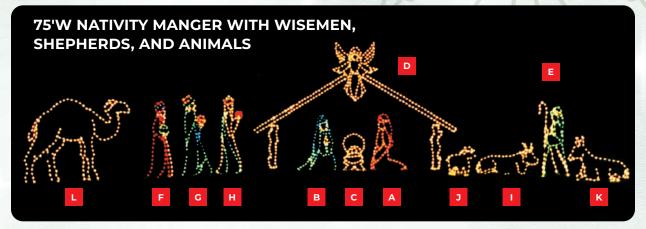

## Nativity

A. HDNJ 6' JosephB. HDNM 5.5' MaryC. HDNCC 4' Baby Jesus

**D. HDNMGR** 12' h x 20' w Stable with Angel of Glory

E. HDNS 7' ShepherdF. HDNW 7' Wiseman

G. HDNWU 7' Wiseman with Urn
H. HDNWG 7' Wiseman with Gift
I. HDCOW 3.5' h x 6' w Cow
J. HDSHEEP 3.5' Sheep

K. HDDONKEY 4' h x 5' w DonkeyL. HDNC 7' h x 9' w Camel

A. HDSPNJ 6' Joseph
B. HDSPNM 5' Mary
C. HDSPNCC 4' Baby Jesus
D. HDSPNS 7' Shepherd
E. HDSPNW 7' Wiseman
F. HDSPNA2 7' Angel/Pole Mt. (includes poles)
G. HDSPNST 8' Nativity Star (includes poles)