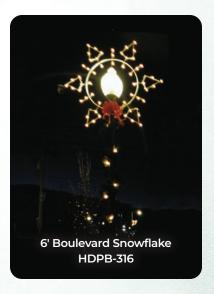

## Boulevard Lamps L

### OUR CHRISTMAS BOULEVARD LAMP POST DECORATIONS ARE READY TO INSTALL.

All frames are welded with high tensile strength steel, painted with baked on powder coat finish for years of durability, rigidity and rust protection. Lamps and garland are attached and in place on all skylines, ground, building and pole decorations. Pole units come complete with faceplate brackets and stainless steel banding straps. All materials have U.L. approval. Six foot lead in wire with male plug furnished on all prefabricated designs. All lighted decorations are shipped with LED bulbs.