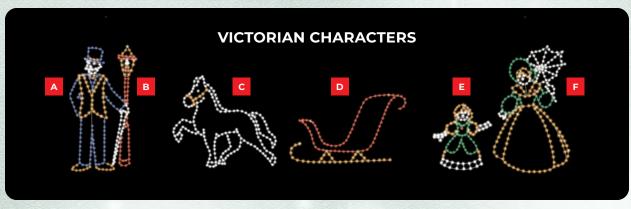

7' Man Caroler

- A. HDVM-7 7' ManB. HDVL-7 7' Lamp Post
- C. HDVH-7 7' HorseD. HDVS-7 7' Sleigh
- E. HDVG-5 7' GirlF. HDVW-7 7' Woman

A. HDTS-9 9' Toy Soldier B. HDCAN-10 10' Cannon