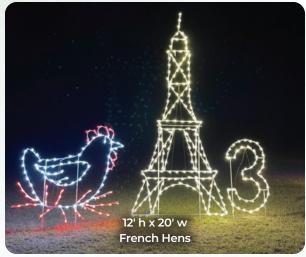

### **HD12DAYS** 12 DAYS OF CHRISTMAS COLLECTION

### **HD12DAYS** 12 DAYS OF CHRISTMAS COLLECTION

- A. HDAS-10 10' Animated Mother SwanB. HDAS-6 6' Animated Baby Swan
- 6' ANIMATED MUSICAL ELVES

  HDAMEC HDAMED HDAMESAX HDAMEF With Cymbals Drumming with Saxophone with Flute with Bell