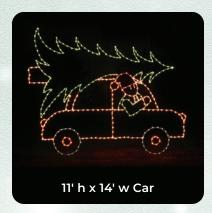

CUSTOMER
SATISFACTION
IS OUR #1
PRIORITY

Our custom Christmas decorations like "Going Home For The Holidays", "Christmas Around The World", "Twelve Days Of Christmas" and "Santa's Sleigh", are sure to be a big hit in your community. No matter where you are located, we'll ship your Christmas decorations directly to you from our manufacturing plant in Gainesville, Georgia. Our display pieces are proudly MADE IN THE USA!