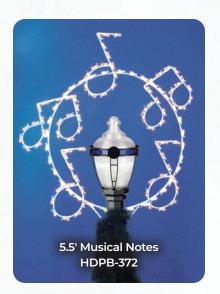

## Boulevard Lamps L

### OUR CHRISTMAS BOULEVARD LAMP POST DECORATIONS ARE READY TO INSTALL.

All frames are welded with high tensile strength steel, painted with baked on powder coat finish for years of durability, rigidity and rust protection. Lamps and garland are attached and in place on all skylines, ground, building and pole decorations. Pole units come complete with faceplate brackets and stainless steel banding straps. All materials have U.L. approval. Six foot lead in wire with male plug furnished on all prefabricated designs. All lighted decorations are shipped with LED bulbs.