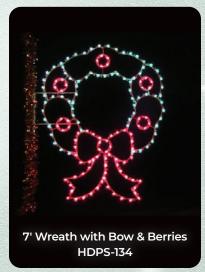

6' 3-D Snowflake Tree with 3' Star |
| HDSFTR-25 | 22' 3-D Snowflake Tree with 3' Star |
| HDSFTR-21 | 18' 3-D Snowflake Tree with 3' Star |



## Pole \*\*\*\*\* Silhouettes

### INTRICATELY DESIGNED POLE SILHOUETTES MAKE A PERFECT ADDITION TO YOUR CHRISTMAS THEME.

Pole Silhouettes are ready to install.

All frames are welded with high tensile strength steel, painted with baked on powder coat finish for years of durability, rigidity and rust protection.

Pole units come complete with faceplate brackets and stainless steel banding straps. All materials have U.L. approval. Six foot lead in wire with male plug furnished on all prefabricated designs. All lighted decorations are shipped with LED bulbs.































































































## Boulevard Lamps L









### OUR CHRISTMAS BOULEVARD LAMP POST DECORATIONS ARE READY TO INSTALL.

All frames are welded with high tensile strength steel, painted with baked on powder coat finish for years of durability, rigidity and rust protection. Lamps and garland are attached and in place on all skylines, ground, building and pole decorations. Pole units come complete with faceplate brackets and stainless steel banding straps. All materials have U.L. approval. Six foot lead in wire with male plug furnished on all prefabricated designs. All lighted decorations are shipped with LED bulbs.

































### LIGHTED Arches



12' h x 16' w Walk Thru Single Arch HDA-16 8' h x 12' w Walk Thru Single Arch HDA-12











### tensile strength steel, baked on powde