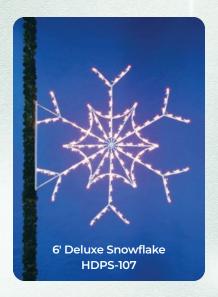

## Pole \*\*\*\*\* Silhouettes

### INTRICATELY DESIGNED POLE SILHOUETTES MAKE A PERFECT ADDITION TO YOUR CHRISTMAS THEME.

Pole Silhouettes are ready to install.

All frames are welded with high tensile strength steel, painted with baked on powder coat finish for years of durability, rigidity and rust protection.

Pole units come complete with faceplate brackets and stainless steel banding straps. All materials have U.L. approval. Six foot lead in wire with male plug furnished on all prefabricated designs. All lighted decorations are shipped with LED bulbs.