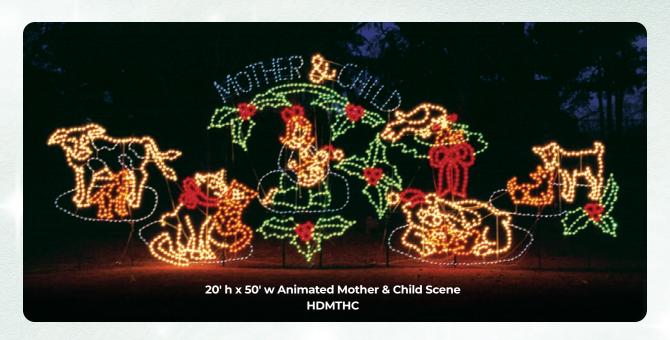

### **HD12DAYS** 12 DAYS OF CHRISTMAS COLLECTION

- A. HDAS-10 10' Animated Mother SwanB. HDAS-6 6' Animated Baby Swan
- 6' ANIMATED MUSICAL ELVES

  HDAMEC HDAMED HDAMESAX HDAMEF With Cymbals Drumming with Saxophone with Flute with Bell