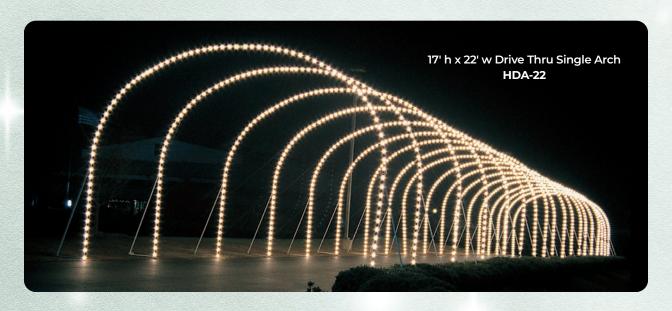

### LIGHTED Arches

12' h x 16' w Walk Thru Single Arch HDA-16 8' h x 12' w Walk Thru Single Arch HDA-12