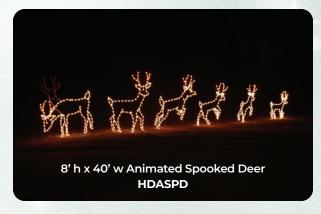

A. HDCBC7 5' Boy Caroler

B. HDCGC7 5.5' Girl Caroler

C. HDCWC7 6' Woman Caroler D. HDCMC7

7' Man Caroler



- A. HDVM-7 7' ManB. HDVL-7 7' Lamp Post
- C. HDVH-7 7' HorseD. HDVS-7 7' Sleigh
- E. HDVG-5 7' GirlF. HDVW-7 7' Woman



A. HDTS-9 9' Toy Soldier B. HDCAN-10 10' Cannon































### **HD12DAYS** 12 DAYS OF CHRISTMAS COLLECTION















### **HD12DAYS** 12 DAYS OF CHRISTMAS COLLECTION































- A. HDAS-10 10' Animated Mother SwanB. HDAS-6 6' Animated Baby Swan
- 6' ANIMATED MUSICAL ELVES

  HDAMEC HDAMED HDAMESAX HDAMEF With Cymbals Drumming with Saxophone with Flute with Bell



A. HDTBW 5' Teddy Bear Waving
 B. HDTD 5' Toy Duck
 C. HDAEW 8' h x 12' w Animated Elves Working
 D. HDD-5
 Drum 8' Rocking Horse







































































- A. HDAFBBB 9' h x 10' w Animated Fishing Bear with Baby Bear C. HDLGIC 14' h x 21' w Large Ice Cap

**B.** HDSMIC 10' h x 20' w Small Ice Cap D. HDIGLOO 6'hx8'w Igloo































## Nativity



A. HDNJ 6' JosephB. HDNM 5.5' MaryC. HDNCC 4' Baby Jesus

**D. HDNMGR** 12' h x 20' w Stable with Angel of Glory

E. HDNS 7' ShepherdF. HDNW 7' Wiseman

G. HDNWU 7' Wiseman with Urn
H. HDNWG 7' Wiseman with Gift
I. HDCOW 3.5' h x 6' w Cow
J. HDSHEEP 3.5' Sheep

K. HDDONKEY 4' h x 5' w DonkeyL. HDNC 7' h x 9' w Camel



A. HDSPNJ 6' Joseph
B. HDSPNM 5' Mary
C. HDSPNCC 4' Baby Jesus
D. HDSPNS 7' Shepherd
E. HDSPNW 7' Wiseman
F. HDSPNA2 7' Angel/Pole Mt. (includes poles)
G. HDSPNST 8' Nativity Star (includes poles)















#