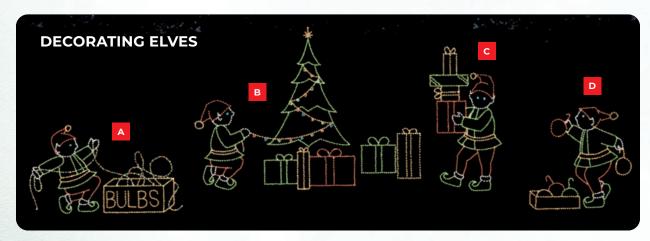

- A. HDEWB 6' h x 9' w Elf with Box of Bulbs
- **B. HDEDTP** 10' h x 14' w Elf Decorating Tree with Presents
- C. HDE4P
- 9' Elf with Four Presents
- D. HDEDO 6'hx6'w Elfwith

Box of Tree Ornaments

- A. HDSIBG 7' h x 12' w Seals on Ice Berg C. HDPQN-6 6' Penguin
- **E. HDATREE-8** 8' Arctic Trees