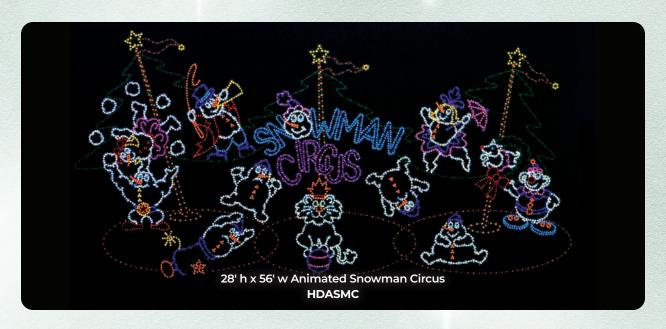

A. HDTS-9 9' Toy Soldier B. HDCAN-10 10' Cannon































### **HD12DAYS** 12 DAYS OF CHRISTMAS COLLECTION















### **HD12DAYS** 12 DAYS OF CHRISTMAS COLLECTION































- A. HDAS-10 10' Animated Mother SwanB. HDAS-6 6' Animated Baby Swan
- 6' ANIMATED MUSICAL ELVES

  HDAMEC HDAMED HDAMESAX HDAMEF With Cymbals Drumming with Saxophone with Flute with Bell



A. HDTBW 5' Teddy Bear Waving
 B. HDTD 5' Toy Duck
 C. HDAEW 8' h x 12' w Animated Elves Working
 D. HDD-5
 Drum 8' Rocking Horse







































































- A. HDAFBBB 9' h x 10' w Animated Fishing Bear with Baby Bear C. HDLGIC 14' h x 21' w Large Ice Cap

**B.** HDSMIC 10' h x 20' w Small Ice Cap D. HDIGLOO 6'hx8'w Igloo































## Nativity



A. HDNJ 6' JosephB. HDNM 5.5' MaryC. HDNCC 4' Baby Jesus

**D. HDNMGR** 12' h x 20' w Stable with Angel of Glory

E. HDNS 7' ShepherdF. HDNW 7' Wiseman

G. HDNWU 7' Wiseman with Urn
H. HDNWG 7' Wiseman with Gift
I. HDCOW 3.5' h x 6' w Cow
J. HDSHEEP 3.5' Sheep

K. HDDONKEY 4' h x 5' w DonkeyL. HDNC 7' h x 9' w Camel



A. HDSPNJ 6' Joseph
B. HDSPNM 5' Mary
C. HDSPNCC 4' Baby Jesus
D. HDSPNS 7' Shepherd
E. HDSPNW 7' Wiseman
F. HDSPNA2 7' Angel/Pole Mt. (includes poles)
G. HDSPNST 8' Nativity Star (includes poles)















# Spot Lighting







- A. HDCMSP-7 7' Man B. HDCWSP-6 6'Woman D. HDCB-5
- C. HDCGSP-5.5 5.5' Girl

5' Boy



- A. HDSPVM-7 7 Man
- D. HDSPVH-7 7' Horse
- B. HDSPVW-7 7' Woman E. HDSPVS-7 7' Sleigh
- C. HDSPVG-5 5'Girl
- F. HDSPVL-7