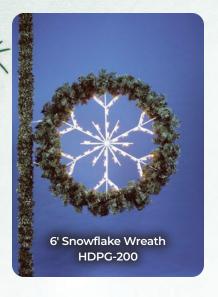

rigidity and rust protection. Lamps and garland are attached and in place on all skylines, ground, building and pole decorations. Pole units come complete with faceplate brackets and stainless steel banding straps. All materials have U.L. approval. Six foot lead in wire with male plug furnished on all prefabricated designs. All lighted decorations are shipped with LED bulbs.

































### LIGHTED Arches



12' h x 16' w Walk Thru Single Arch HDA-16 8' h x 12' w Walk Thru Single Arch HDA-12











### tensile strength steel, baked on powder coadurability, rigidity and

Pole Garland decorations are ready to install. Frames are welded with high tensile strength steel, painted with baked on powder coat finish for years of durability, rigidity and rust protection.

































### Ground Samuel Conditions of Mounts



A. HDEDL

15' Decorating Elf on Ladder

B. HDEWO

6' Elf with Ornament

C. HDRDE

6' Decorating Elf Reaching

D. HDP-3

3' Present

E. HDP-4

4' Present

F. HDP-5

5' Present

G. HDPT-40

34' Natural Branch Garland Tree with 6' 3D Star



- A. HDSB-8 8' Standing Buck
- B. HDKD-7 7' Kissing Doe
- C. HDKF-4 4' Kissing Fawn
- D. HDLF-3 3' Laying Fawn
- **E. HDSD-7** 7' Standing Doe
- F. HDGD-6 6' Grazing Doe
- G. HDLB-4 4' Laying Buck
- H. HDLD-5 5' Laying Doe



- A. HDFS-15 15' Snowman
- C. HDBS-8
- 8' Boy
- E. HDSB 3' Snowball Cluster

- **B. HDMS-12** 12' Mother
- D. HDGS-7 7' Girl



- A. HDEWO 6' Elf with Ornament
- B. HDR-5
- 5' Rabbit with Ornament
- C. HDSD-7 5' Teddy Bear
- D. HDRH-6 6' Rockin Horse



- A. HDEW