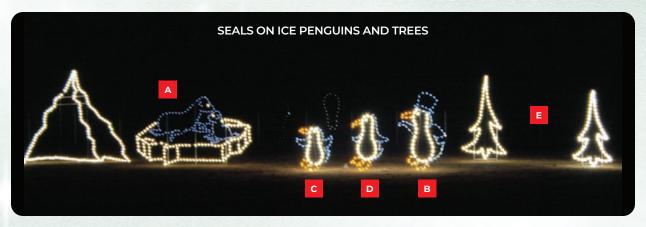

- A. HDEWB 6' h x 9' w Elf with Box of Bulbs
- **B. HDEDTP** 10' h x 14' w Elf Decorating Tree with Presents
- C. HDE4P
- 9' Elf with Four Presents
- D. HDEDO 6'hx6'w Elfwith

Box of Tree Ornaments

- A. HDSIBG 7' h x 12' w Seals on Ice Berg C. HDPQN-6 6' Penguin
- **E. HDATREE-8** 8' Arctic Trees