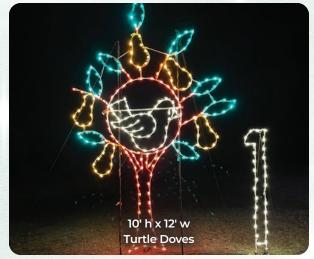

### **HD12DAYS** 12 DAYS OF CHRISTMAS COLLECTION

### **HD12DAYS** 12 DAYS OF CHRISTMAS COLLECTION

- A. HDAS-10 10' Animated Mother SwanB. HDAS-6 6' Animated Baby Swan
- 6' ANIMATED MUSICAL ELVES

  HDAMEC HDAMED HDAMESAX HDAMEF With Cymbals Drumming with Saxophone with Flute with Bell