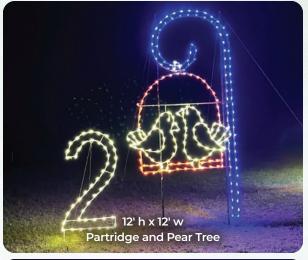

### **HD12DAYS** 12 DAYS OF CHRISTMAS COLLECTION

### **HD12DAYS** 12 DAYS OF CHRISTMAS COLLECTION

- A. HDAS-10 10' Animated Mother SwanB. HDAS-6 6' Animated Baby Swan
- 6' ANIMATED MUSICAL ELVES

  HDAMEC HDAMED HDAMESAX HDAMEF With Cymbals Drumming with Saxophone with Flute with Bell