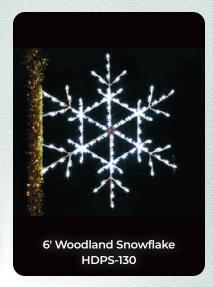

## Pole \*\*\*\*\* Silhouettes

### INTRICATELY DESIGNED POLE SILHOUETTES MAKE A PERFECT ADDITION TO YOUR CHRISTMAS THEME.

Pole Silhouettes are ready to install.

All frames are welded with high tensile strength steel, painted with baked on powder coat finish for years of durability, rigidity and rust protection.

Pole units come complete with faceplate brackets and stainless steel banding straps. All materials have U.L. approval. Six foot lead in wire with male plug furnished on all prefabricated designs. All lighted decorations are shipped with LED bulbs.