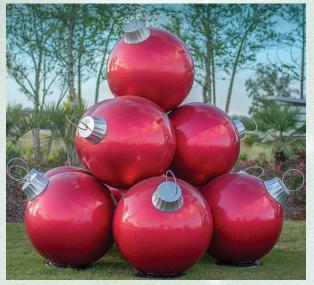

### Fiberglass Ornaments & Bulbs

Our giant fiberglass ornaments are made with marine-grade gelcoat and glitter finish for durability and high-shine. Please see our stock colors below. There are custom color charts available upon request.

### **42" ORNAMENTS**

Singles

| ITEM  |  |
|-------|--|
| FO-24 |  |
| FO-36 |  |
| FO-42 |  |

Stacks (Mix and Match Colors)

| ITEM     |           |
|----------|-----------|
| FOS-4-24 | FOS-10-24 |
| FOS-4-36 | FOS-10-36 |
| FOS-4-42 | FOS-10-42 |

**84" ORNAMENTS** 

| ITEM          |           |
|---------------|-----------|
| Individual    | FO-84     |
| 4-Ball Stack  | FOS-4-84  |
| 10-Ball Stack | FOS-10-84 |

### STOCK COLORS AVAILABLE

Brilliant Fire Red

Brilliant Emerald Green

Brilliant Canadian Blue

Brilliant Lime Green

Brilliant Light Purple

Brilliant Chrome Silver

Brilliant Light Gold