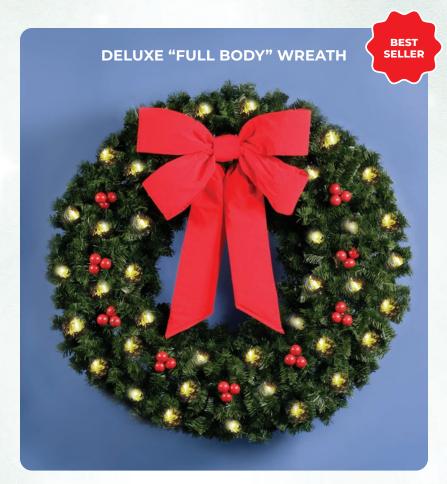

### Wreaths & Skylines

### HDDFBFW-6

6' Deluxe "Full Body" Wreath with 3' 4 Loop Bow and C7 bulbs