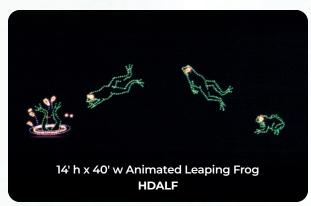

irl Caroler

C. HDCWC7 6' Woman Caroler D. HDCMC7

7' Man Caroler



- A. HDVM-7 7' ManB. HDVL-7 7' Lamp Post
- C. HDVH-7 7' HorseD. HDVS-7 7' Sleigh
- E. HDVG-5 7' GirlF. HDVW-7 7' Woman



A. HDTS-9 9' Toy Soldier B. HDCAN-10 10' Cannon































### **HD12DAYS** 12 DAYS OF CHRISTMAS COLLECTION















### **HD12DAYS** 12 DAYS OF CHRISTMAS COLLECTION































- A. HDAS-10 10' Animated Mother SwanB. HDAS-6 6' Animated Baby Swan
- 6' ANIMATED MUSICAL ELVES

  HDAMEC HDAMED HDAMESAX HDAMEF With Cymbals Drumming with Saxophone with Flute with Bell



A. HDTBW 5' Teddy Bear Waving
 B. HDTD 5' Toy Duck
 C. HDAEW 8' h x 12' w Animated Elves Working
 D. HDD-5
 Drum 8' Rocking Horse







































































- A. HDAFBBB 9' h x 10' w Animated Fishing Bear with Baby Bear C. HDLGIC 14' h x 21' w Large Ice Cap

**B.** HDSMIC 10' h x 20' w Small Ice Cap D. HDIGLOO 6'hx8'w Igloo































## Nativity



A. HDNJ 6' JosephB. HDNM 5.5' MaryC. HDNCC 4' Baby Jesus

**D. HDNMGR** 12' h x 20' w Stable with Angel of Glory

E. HDNS 7' ShepherdF. HDNW 7' Wiseman

G. HDNWU 7' Wiseman with Urn
H. HDNWG 7' Wiseman with Gift
I. HDCOW 3.5' h x 6' w Cow
J. HDSHEEP 3.5' Sheep

K. HDDONKEY 4' h x 5' w DonkeyL. HDNC 7' h x 9' w Camel



A. HDSPNJ 6' Joseph
B. HDSPNM 5' Mary
C. HDSPNCC 4' Baby Jesus
D. HDSPNS 7' Shepherd
E. HDSPNW 7' Wiseman
F. HDSPNA2 7' Angel/Pole Mt. (includes poles)
G. HDSPNST 8' Nativity Star (includes poles)















# Spot Lighting







- A. HDCMSP-7 7' Man B.