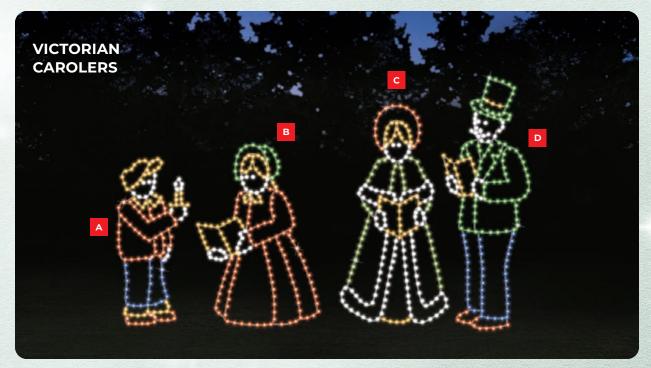

- B. HDPQN-8 8' Penguin with Top Hat
- D. HDPQN-5 5' Penguin

- A. HDSKC-7 7' Couple
- B. HDSKB-5 5' Boy
- C. HDSKW-6 6' Woman
- **D. HDSM-7** 7' Man

A. HDCBC7 5' Boy Caroler

B. HDCGC7 5.5' Girl Caroler

C. HDCWC7 6' Woman Caroler D. HDCMC7

7' Man Caroler

- A. HDVM-7 7' ManB. HDVL-7 7' Lamp Post
- C. HDVH-7 7' HorseD. HDVS-7 7' Sleigh
- E. HDVG-5 7' GirlF. HDVW-7 7' Woman

A. HDTS-9 9' Toy Soldier B. HDCAN-10 10' Cannon