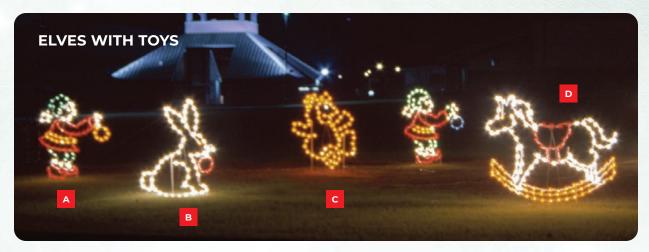

- A. HDFS-15 15' Snowman
- C. HDBS-8
- 8' Boy
- E. HDSB 3' Snowball Cluster

- **B. HDMS-12** 12' Mother
- D. HDGS-7 7' Girl

- A. HDEWO 6' Elf with Ornament
- B. HDR-5
- 5' Rabbit with Ornament
- C. HDSD-7 5' Teddy Bear
- D. HDRH-6 6' Rockin Horse