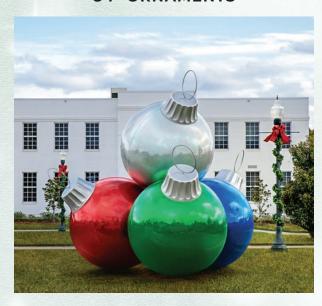

### Fiberglass Ornaments & Bulbs

Our giant fiberglass ornaments are made with marine-grade gelcoat and glitter finish for durability and high-shine. Please see our stock colors below. There are custom color charts available upon request.

### STOCK COLORS AVAILABLE

Brilliant Fire Red

Brilliant Emerald Green

Brilliant Canadian Blue

Brilliant Lime Green

Brilliant Light Purple

Brilliant Chrome Silver

Brilliant Light Gold