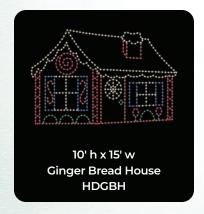

### Ground Samuel Conditions of Mounts

A. HDEDL

15' Decorating Elf on Ladder

B. HDEWO

6' Elf with Ornament

C. HDRDE

6' Decorating Elf Reaching

D. HDP-3