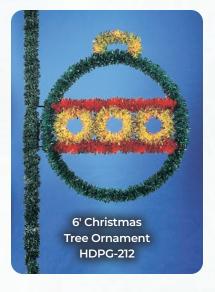

## Pole \*\*\*\*\* Silhouettes

### INTRICATELY DESIGNED POLE SILHOUETTES MAKE A PERFECT ADDITION TO YOUR CHRISTMAS THEME.

Pole Silhouettes are ready to install.

All frames are welded with high tensile strength steel, painted with baked on powder coat finish for years of durability, rigidity and rust protection.

Pole units come complete with faceplate brackets and stainless steel banding straps. All materials have U.L. approval. Six foot lead in wire with male plug furnished on all prefabricated designs. All lighted decorations are shipped with LED bulbs.