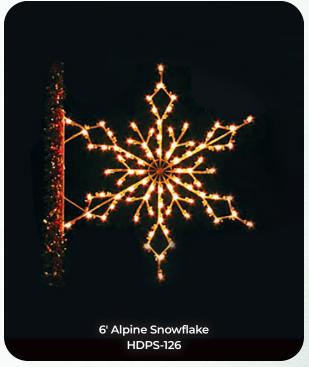

## Pole \*\*\*\*\* Silhouettes

### INTRICATELY DESIGNED POLE SILHOUETTES MAKE A PERFECT ADDITION TO YOUR CHRISTMAS THEME.

Pole Silhouettes are ready to install.

All frames are welded with high tensile strength steel, painted with baked on powder coat finish for years of durability, rigidity and rust protection.

Pole units come complete with faceplate brackets and stainless steel banding straps. All materials have U.L. approval. Six foot lead in wire with male plug furnished on all prefabricated designs. All lighted decorations are shipped with LED bulbs.