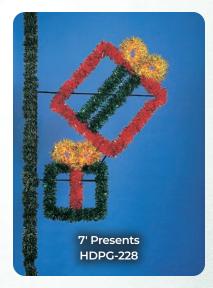

## Pole \*\*\*\*\* Silhouettes

### INTRICATELY DESIGNED POLE SILHOUETTES MAKE A PERFECT ADDITION TO YOUR CHRISTMAS THEME.

Pole Silhouettes are ready to install.

All frames are welded with high tensile strength steel, painted with baked on powder coat finish for years of durability, rigidity and rust protection.

Pole units come complete with faceplate brackets and stainless steel banding straps. All materials have U.L. approval. Six foot lead in wire with male plug furnished on all prefabricated designs. All lighted decorations are shipped with LED bulbs.