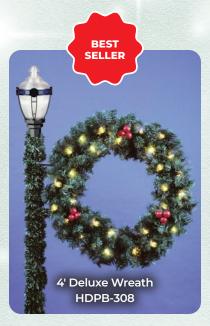

## Boulevard Lamps L

### OUR CHRISTMAS BOULEVARD LAMP POST DECORATIONS ARE READY TO INSTALL.

All frames are welded with high tensile strength steel, painted with baked on powder coat finish for years of durability, rigidity and rust protection. Lamps and garland are attached and in place on all skylines, ground, building and pole decorations. Pole units come complete with faceplate brackets and stainless steel banding straps. All materials have U.L. approval. Six foot lead in wire with male plug furnished on all prefabricated designs. All lighted decorations are shipped with LED bulbs.