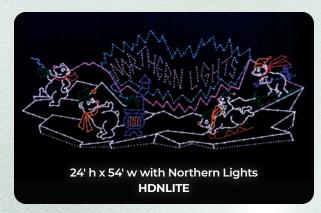

n
- D. HDLF-3 3' Laying Fawn
- **E. HDSD-7** 7' Standing Doe
- F. HDGD-6 6' Grazing Doe
- G. HDLB-4 4' Laying Buck
- H. HDLD-5 5' Laying Doe



- A. HDFS-15 15' Snowman
- C. HDBS-8
- 8' Boy
- E. HDSB 3' Snowball Cluster

- **B. HDMS-12** 12' Mother
- D. HDGS-7 7' Girl



- A. HDEWO 6' Elf with Ornament
- B. HDR-5
- 5' Rabbit with Ornament
- C. HDSD-7 5' Teddy Bear
- D. HDRH-6 6' Rockin Horse



- A. HDEWB 6' h x 9' w Elf with Box of Bulbs
- **B. HDEDTP** 10' h x 14' w Elf Decorating Tree with Presents
- C. HDE4P
- 9' Elf with Four Presents
- D. HDEDO 6'hx6'w Elfwith

Box of Tree Ornaments



- A. HDSIBG 7' h x 12' w Seals on Ice Berg C. HDPQN-6 6' Penguin
- **E. HDATREE-8** 8' Arctic Trees

- B. HDPQN-8 8' Penguin with Top Hat
- D. HDPQN-5 5' Penguin































































- A. HDSKC-7 7' Couple
- B. HDSKB-5 5' Boy
- C. HDSKW-6 6' Woman
- **D. HDSM-7** 7' Man

























A. HDCBC7 5' Boy Caroler

B. HDCGC7 5.5' Girl Caroler

C. HDCWC7 6' Woman Caroler D. HDCMC7

7' Man Caroler



- A. HDVM-7 7' ManB. HDVL-7 7' Lamp Post
- C. HDVH-7 7' HorseD. HDVS-7 7' Sleigh
- E. HDVG-5 7' GirlF. HDVW-7 7' Woman



A. HDTS-9 9' Toy Soldier B. HDCAN-10 10' Cannon































### **HD12DAYS** 12 DAYS OF CHRISTMAS COLLECTION















### **HD12DAYS** 12 DAYS OF CHRISTMAS COLLECTION































- A. HDAS-10 10' Animated Mother SwanB. HDAS-6 6' Animated Baby Swan
- 6' ANIMATED MUSICAL ELVES

  HDAMEC HDAMED HDAMESAX HDAMEF With Cymbals Drumming with Saxophone with Flute with Bell



A. HDTBW 5' Tedd